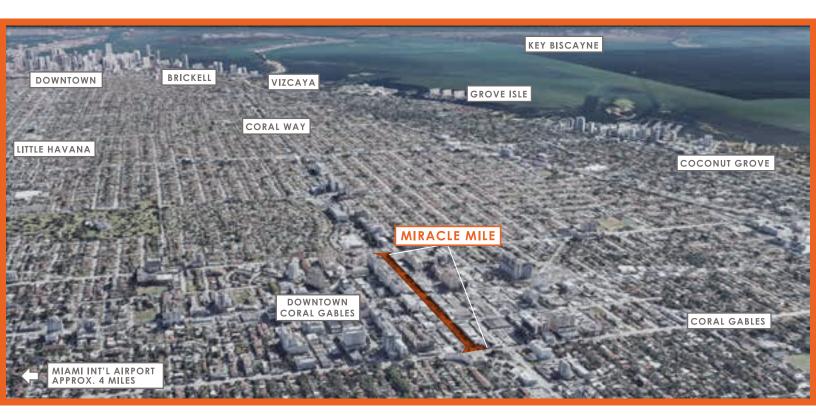

# LOCATION MAP OVERVIEW

### **DRIVE TIMES**

| // 00 to 15 min     |           | // 16 to 29 min |           | // 30⁺ min         |               |
|---------------------|-----------|-----------------|-----------|--------------------|---------------|
| University of Miami | // 09 min | Downtown Miami  | // 16 min | Miami Beach Conv C | ntr // 30 min |
| Coconut Grove       | // 12 min | Kendall         | // 20 min | Hard Rock Stadium  | // 30 min     |
| Little Havana       | // 12 min | Design District | // 22 min | Miami Lakes        | // 30 min     |
| Vizcaya Museum      | // 14 min | Doral           | // 22 min | Aventura           | // 40 min     |
| South Miami         | // 14 min | Pinecrest       | // 22 min |                    |               |
| MIA (Airport)       | // 15 min | Port of Miami   | // 24 min |                    |               |
| Brickell            | // 15 min | Wynwood         | // 24 min |                    |               |
|                     |           | Key Biscayne    | // 25 min |                    |               |
|                     |           | South Beach     | // 27 min |                    |               |