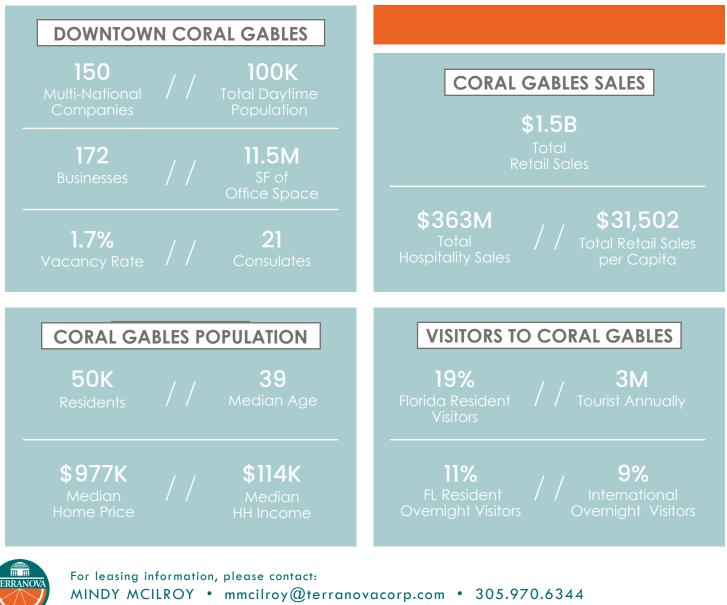

#### LOVED BY LOCALS Home to Miami's affluent residents with a median household value of \$856,600.