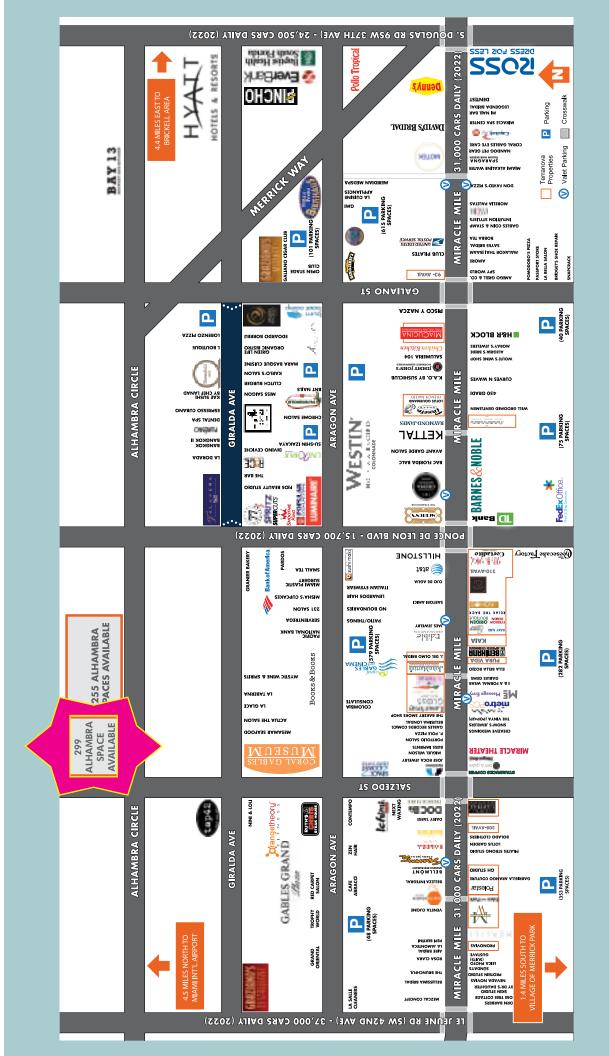

#### **GREAT LOCATION**

931 SF of office space in downtown Coral Gables, an elegant and sophisticated destination to live, shop, play, and work.

SALZEDO ST

MIAMI

Ponce de Leon

#### PEDESTRIAN FRIENDLY

Home to Miami's finest retail boutiques and acclaimed restaurants, Miracle Mile has a walkability score of 98.

#### LOVED BY LOCALS Home to Miami's affluent residents with a median household value of \$856,600.

#### **CULTURAL HUB** Steps away from

renowned arts, cultural, & educational institutions: Miracle Theater, Coral Gables Museum, & Coral Gables Cinema

**NEIGHBORS** Surrounded by 120 trendy restaurants and 115 top retailers including Hillstone, Morton's, Kettal, Forte, & Pronovias.

**PARKING-A-PLENTY** The area boasts more than 2,400 parking spaces & 6 valet stations right on Miracle Mile.

1000

299

For leasing information, please contact: MINDY MCILROY • mmcilroy@terranovacorp.com • 305.970.6344 LAUREN ROBBINS • Irobbins@terranovacorp.com • 757.581.2766