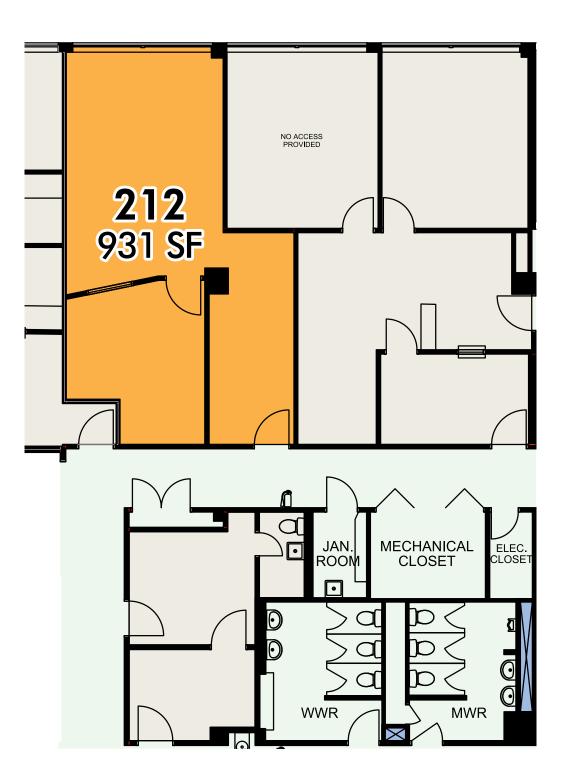

## **299 ALHAMBRA:** #212 FLOORPLANS

305.970.6344 757.581.2766

• •

#### **GREAT LOCATION**

931 SF of office space in downtown Coral Gables, an elegant and sophisticated destination to live, shop, play, and work.

SALZEDO ST

MIAMI

Ponce de Leon