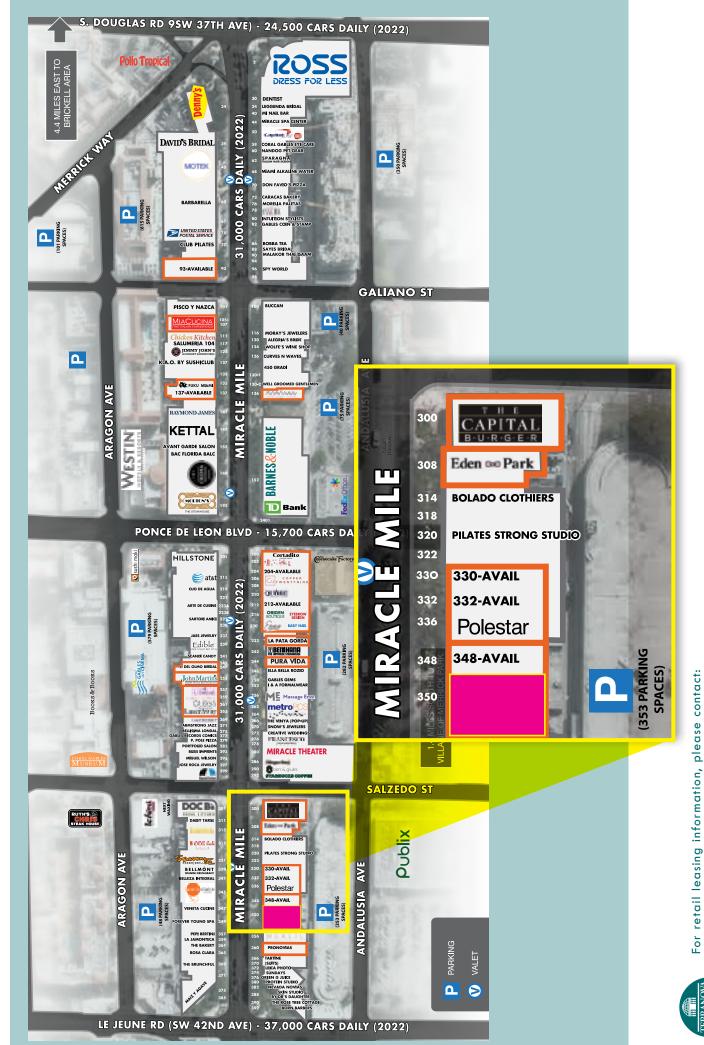

RETAIL SPACE CORAL GABLES, FLORIDA 33134



educational institutions: Miracle Theater, Coral Gables Museum, & Coral Gables Cinema retailers including Hillstone, Morton's, Kettal, Forte, &

Pronovias.

valet stations right on Miracle Mile.



For retail leasing information, please contact: MINDY MCILROY • mmcilroy@terranovacorp.com • 305.970.6344 LAUREN ROBBINS • Irobbins@terranovacorp.com • 757.581.2766



305.970.6344 757.581.2766

mmcilroy @terranovacorp.com lrobbins@terranovacorp.com

•

MINDY MCILROY

LAUREN ROBBINS

۵\_  $\triangleleft$ S  $\triangleleft$ ш  $\simeq$ 350 MIRACLE MILE //A

=LOCATION



### //SURROUNDING AREA

Known as the City Beautiful, Coral Gables flourishes as the garden city its founders envisioned. Lush, canopy trees line the avenues and Mediterranean architecture decorates the buildings. Coral Gables boasts a unique blend of residential allure, international influence, and a thriving business environment. It is home to a mix of commercial spaces, from modern office buildings to unique boutiques and a cosmopolitan restaurant scene. The city is very desirable to businesses as it is unaffected by seasonal shifts unlike other parts of Florida. It is also close in pr