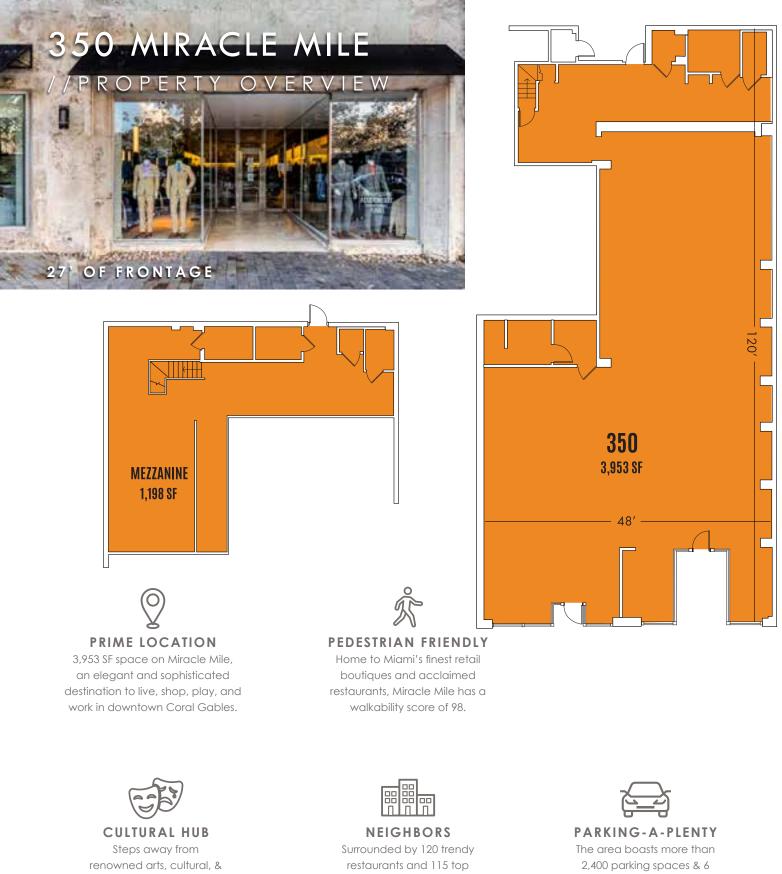

RETAIL SPACE CORAL GABLES, FLORIDA 33134



educational institutions: Miracle Theater, Coral Gables Museum, & Coral Gables Cinema retailers including Hillstone, Morton's, Kettal, Forte, &

Pronovias.

valet stations right on Miracle Mile.



For retail leasing information, please contact: MINDY MCILROY • mmcilroy@terranovacorp.com • 305.970.6344 LAUREN ROBBINS • Irobbins@terranovacorp.com • 757.581.2766



305.970.6344 757.581.2766

mmcilroy @terranovacorp.com lrobbins@terranovacorp.com

•

MINDY MCILROY

LAUREN ROBBINS

۵\_  $\triangleleft$ S  $\triangleleft$ ш  $\simeq$ 350 MIRACLE MILE //A

=LOCATION



### //SURROUNDING AREA

Known as the City Beautiful, Coral Gables flourishes as the garden city its founders envisioned. Lush, canopy trees line the avenues and Mediterranean architecture decorates the buildings. Coral Gables bo