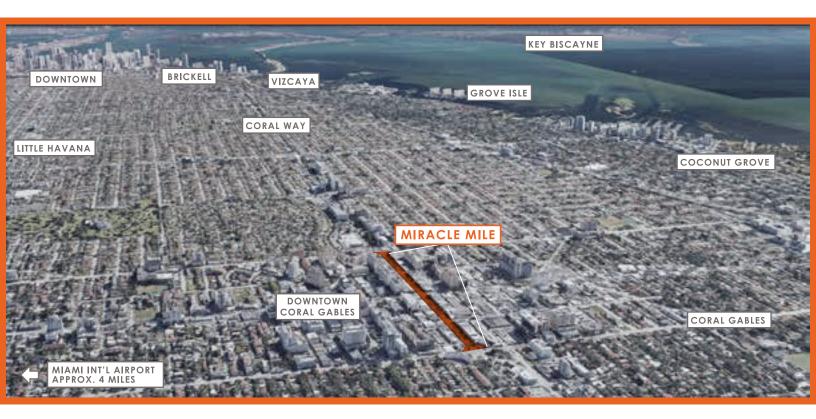

## MIRACLE MILE //LOCATION MAP OVERVIEW

#### **DRIVE TIMES**

| // 00 to 15 min     |           | // 16 to 29 min |           | // 30⁺ min         |               |
|---------------------|-----------|-----------------|-----------|--------------------|---------------|
| University of Miami | // 09 min | Downtown Miami  | // 16 min | Miami Beach Conv C | ntr // 30 min |
| Coconut Grove       | // 12 min | Kendall         | // 20 min | Hard Rock Stadium  | // 30 min     |
| Little Havana       | // 12 min | Design District | // 22 min | Miami Lakes        | // 30 min     |
| Vizcaya Museum      | // 14 min | Doral           | // 22 min | Aventura           | // 40 min     |
| South Miami         | // 14 min | Pinecrest       | // 22 min |                    |               |
| MIA (Airport)       | // 15 min | Port of Miami   | // 24 min |                    |               |
| Brickell            | // 15 min | Wynwood         | // 24 min |                    |               |
|                     |           | Key Biscayne    | // 25 min |                    |               |
|                     |           | South Beach     | // 27 min |                    |               |