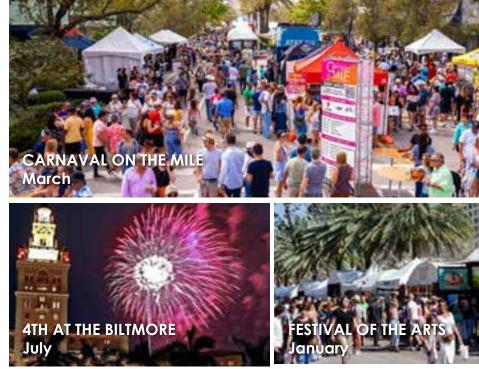

### ANNUALLY

Carnaval on the Mile Coral Gables Festival of the Arts NightGarden - Fairchild Botanical Gardens Miami Rum Renaissance Festival Coral Gables Food, Wine, and Spirits Festival Trick or Treat on the Mile The 4th at the Biltmore Taste the Gables Fiesta at the Park Annual Christmas Tree Lighting