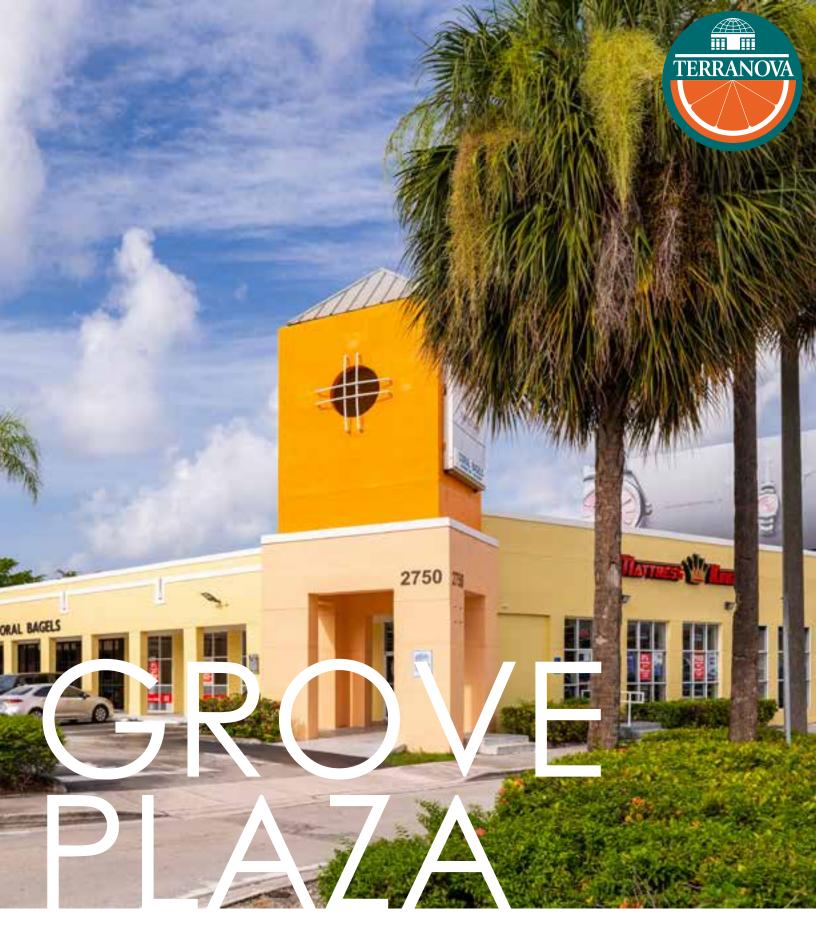

RETAIL SPACE

2750 S. DIXIE HWY, MIAMI, FL 33133









#### SPACE AVAILABLE

3,300 SF retail space for lease with dedicated parking and visibility from US-1 & elevated Metrorail train



#### LOCATION

Prime location on highly trafficed US 1, pinned between two of Miami's most affluent neighborhoods, Coconut Grove and Brickell.



## LOVED BY LOCALS

close proximity to the Metrorail station & Coconut Grove Shopping



### **NEIGHBORS**

Surrounded by legacy shopping, dining, and entertainment merchants with a hometown ambiance





For retail leasing information, please contact:

MINDY MCILROY • mmcilroy@terranovacorp.com • 305.970.6344

LAUREN ROBBINS • Irobbins@terranovacorp.com • 757.581.2766

## 2750-F S. DIXIE HWY

//SITE PLAN







For retail leasing information, please contact