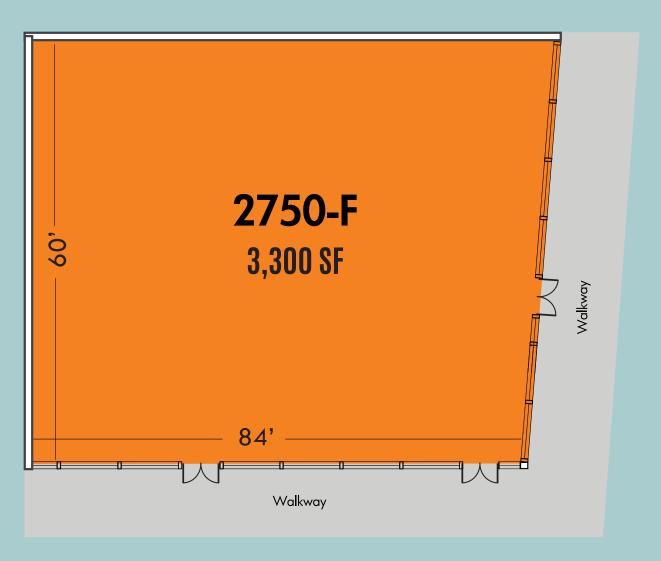

#### SPACE AVAILABLE

3,300 SF retail space for lease with dedicated parking and visibility from US-1 & elevated Metrorail train