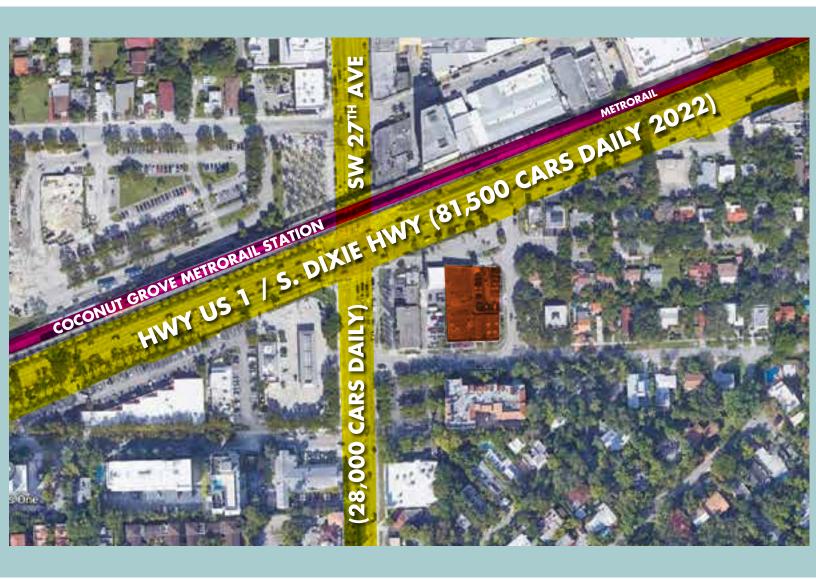

# 2750-F S. DIXIE HWY

//AREA MAP

=PROPERTY LOCATION

#### LOCATION

Prime location on highly trafficed US 1, pinned between two of Miami's most affluent neighborhoods, Coconut Grove and Brickell.