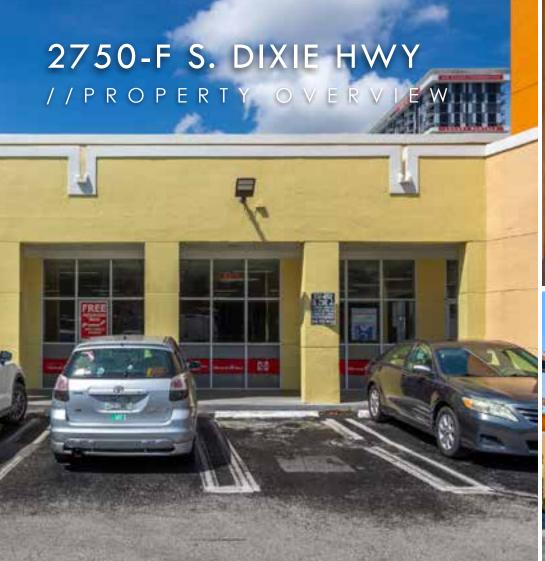

#### SPACE AVAILABLE

3,300 SF retail space for lease with dedicated parking and visibility from US-1 & elevated Metrorail train

#### LOCATION

Prime location on highly trafficed US 1, pinned between two of Miami's most affluent neighborhoods, Coconut Grove and Brickell.