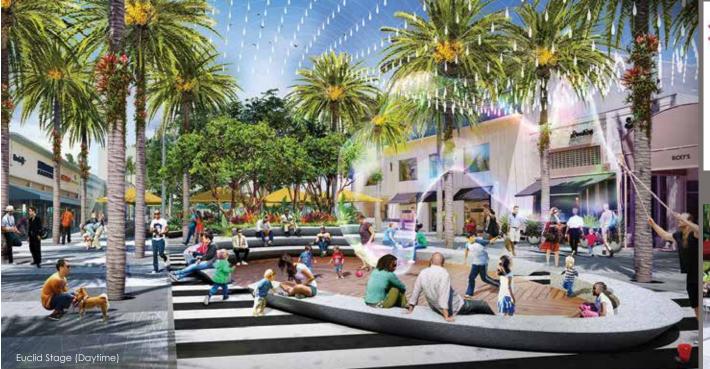

### Lincoln Road master plan

Lincoln Road will be undertaking a unique transformation that will embrace its rich culture and diversity while infusing a more eclectic, bold, cultural and community-driven focus. The master plan aims to create physical and operational improvements for the pedestrian portion of Lincoln Road and its adjacent streets including, more public seating, spaces for art installations and a refreshed pavement design that will convert the road into an immersive and multi-faceted destination.

The planned transformation of the road will take the convergence of Miami locals and international tourists to a new level through art, design, music, gastronomy, culture and fashion.