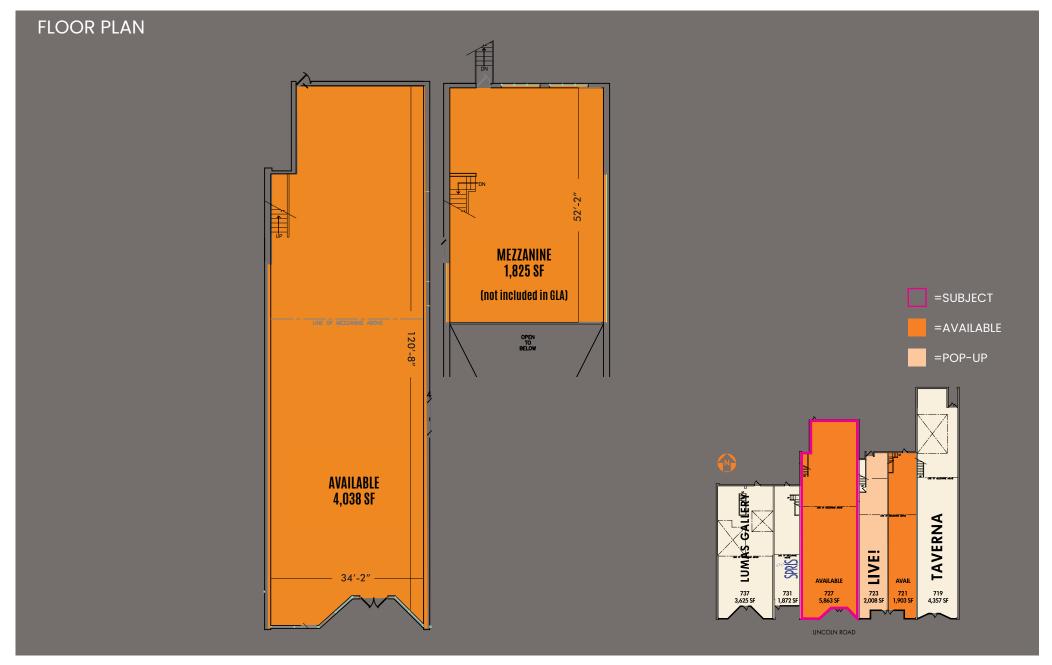

#### PRIME LOCATION

5,863 SF space on world famous Lincoln Road, a dynamic, urban shopping district with shopping, dining, and cultural events spanning Miami Beach.