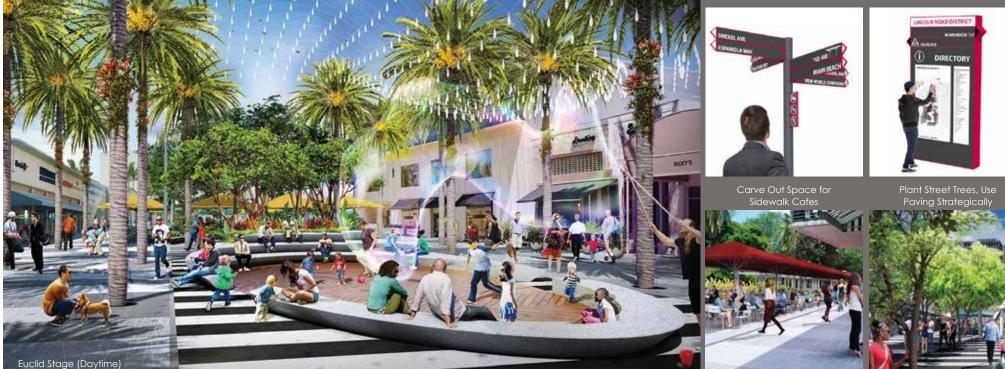

### Lincoln Road master plan

Lincoln Road will be undertaking a unique transformation that will embrace its rich culture and diversity while infusing a more eclectic, bold, cultural and community-driven focus. The master plan aims to create physical and operational improvements for the pedestrian portion of Lincoln Road and its adjacent streets including, more public seating, spaces for art installations and a refreshed pavement design that will convert the road into an immersive and multi-faceted destination.

The planned transformation of the road will take the convergence of Miami locals and international tourists to a new level through art, design, music, gastronomy, culture and fashion.

#### PROPOSED 700/600 BLOCK

Install Wayfinding Signage

Install Interactive Directory