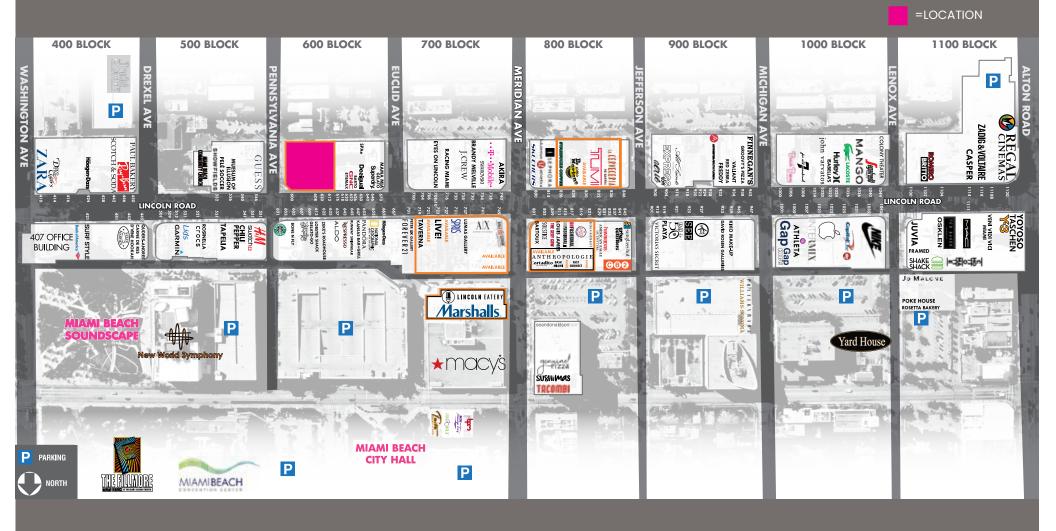

#### NEIGHBORS

Surrounded by flagship stores from top worldwide retailers including H&M, Sephora, Apple, Showfields & Anthropologie.

First-in-class developers are planning to build more than 800,000 SF of new class A office space adjacent to Lincoln Road.

#### SURROUNDING AREA

MAMI BEACH Experience

AREA MAP