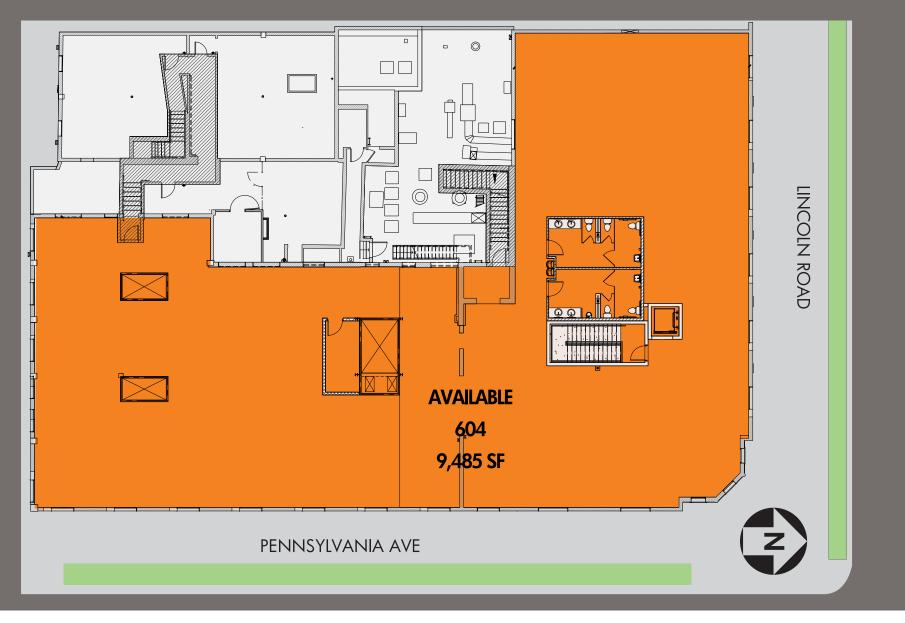

oad master plan

Lincoln Road will be undertaking a unique transformation that will embrace its rich culture and diversity while infusing a more eclectic, bold, cultural and community-driven focus. The master plan aims to create physical and operational improvements for the pedestrian portion of Lincoln Road and its adjacent streets including, more public seating, spaces for art installations and a refreshed pavement design that will convert the road into an immersive and multi-faceted destination.

The planned transformation of the road will take the convergence of Miami locals and international tourists to a new level through art, design, music, gastronomy, culture and fashion.

#### PROPOSED 700/600 BLOCK



Install Wayfinding Signage

Install Interactive Directory





### FLOOR PLAN





#### SURROUNDING AREA



MAMI BEACH Experience





AREA MAP