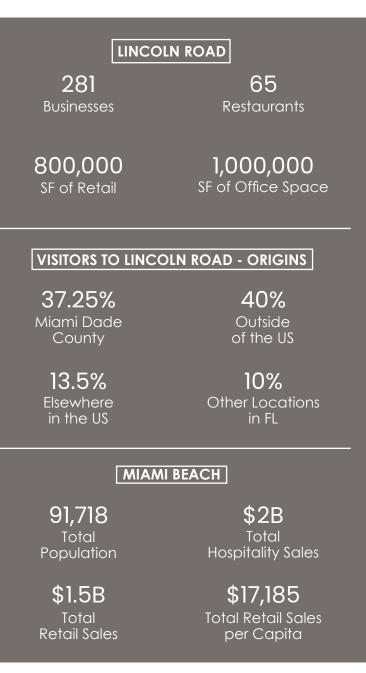

#### PEDESTRIAN FRIENDLY

As one of the most walkable outdoor shopping districts in Greater Miami, Lincoln Road has over 8.5 millinon visitors annually.

#### LOVED BY LOCALS

Lincoln Road is the most frequently visited location in Miami Beach for people living locally. Over 69% of local residents visit 2-3 times a month.

#### NEIGHBORS

Surrounded by flagship stores from top worldwide retailers including H&M, Sephora, Apple, Showfields & Anthropologie.

First-in-class developers are planning to build more than 800,000 SF of new class A office space adjacent to Lincoln Road.