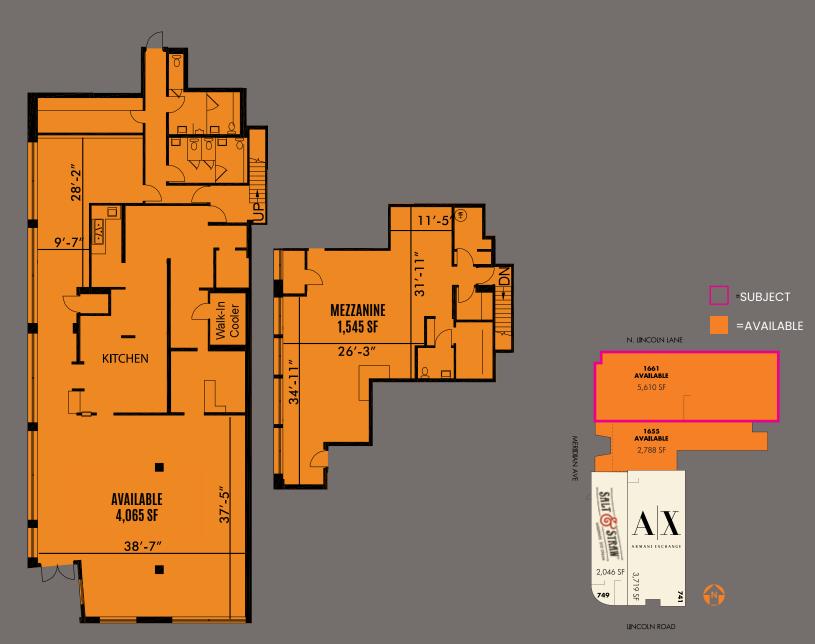

## PRIME LOCATION

5,610 SF space on world famous Lincoln Road, a dynamic, urban shopping district with shopping, dining, and cultural events spanning Miami Beach.

LOVED BY LOCALS

Lincoln Road is the most frequently