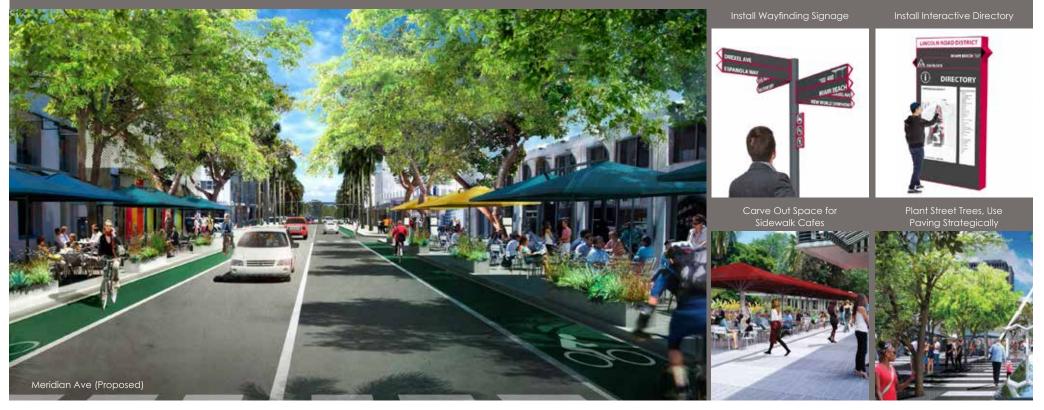

## Lincoln Road master plan

Lincoln Road will be undertaking a unique transformation that will embrace its rich culture and diversity while infusing a more eclectic, bold, cultural and community-driven focus. The master plan aims to create physical and operational improvements for the pedestrian portion of Lincoln Road and its adjacent streets including, more public seating, spaces for art installations and a refreshed pavement design that will convert the road into an immersive and multi-faceted destination.

The planned transformation of the road will take the convergence of Miami locals and international tourists to a new level through art, design, music, gastronomy, culture and fashion.