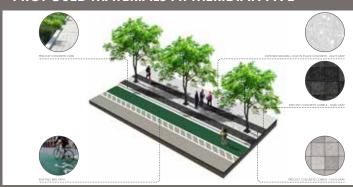

### Lincoln Road master plan

Lincoln Road will be undertaking a unique transformation that will embrace its rich culture and diversity while infusing a more eclectic, bold, cultural and community-driven focus. The master plan aims to create physical and operational improvements for the pedestrian portion of Lincoln Road and its adjacent streets including, more public seating, spaces for art installations and a refreshed pavement design that will convert the road into an immersive and multi-faceted destination.

The planned transformation of the road will take the convergence of Miami locals and international tourists to a new level through art, design, music, gastronomy, culture and fashion.

### PROPOSED MATERIALS AT MERIDIAN AVE

Install Wayfinding Signage

Install Interactive Directory

Carve Out Space for Sidewalk Cafes

Plant Street Trees, Use

SURROUNDING AREA

METAL BEACH EXPERIENCE

LINCOLN ROAD