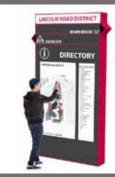

### PROPOSED MATERIALS AT MERIDIAN AVE

Install Wayfinding Signage

Install Interactive Directory

Carve Out Space for Sidewalk Cafes

Plant Street Trees, Use

SURROUNDING AREA

METAL BEACH EXPERIENCE

LINCOLN ROAD