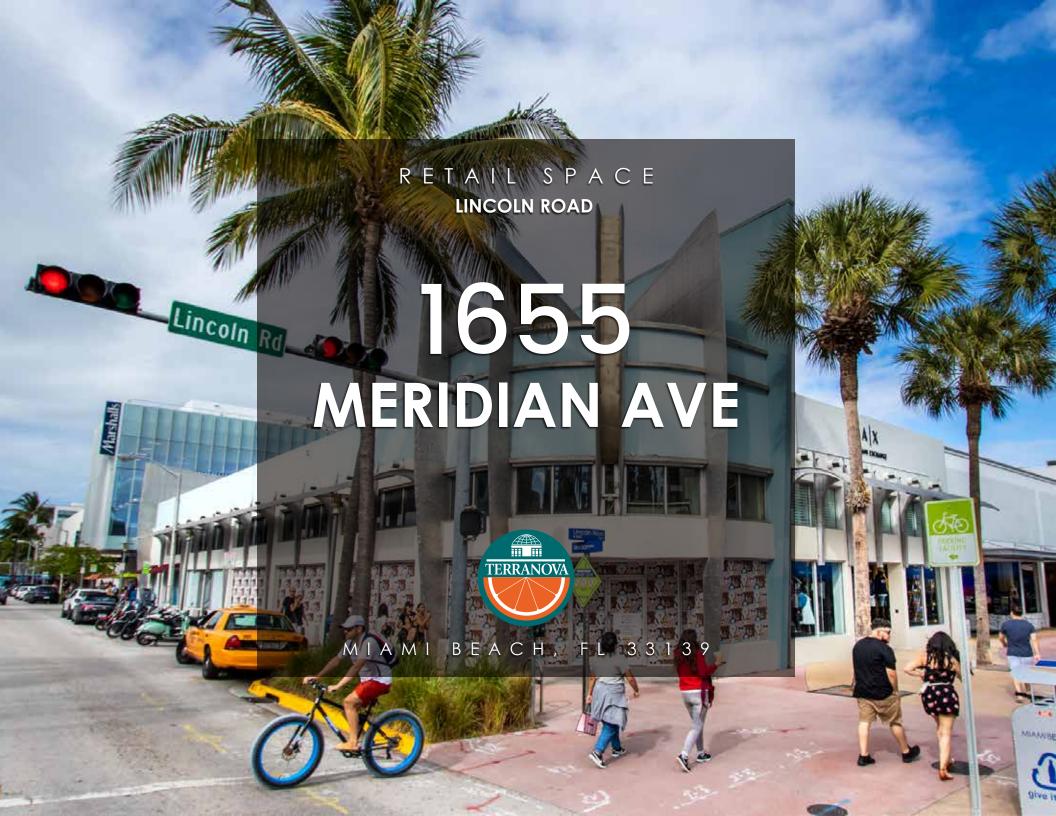

## **Property Overview**

#### PRIME LOCATION

2,788 SF space on world famous Lincoln Road, a dynamic, urban shopping district with shopping, dining, and cultural events spanning Miami Beach.