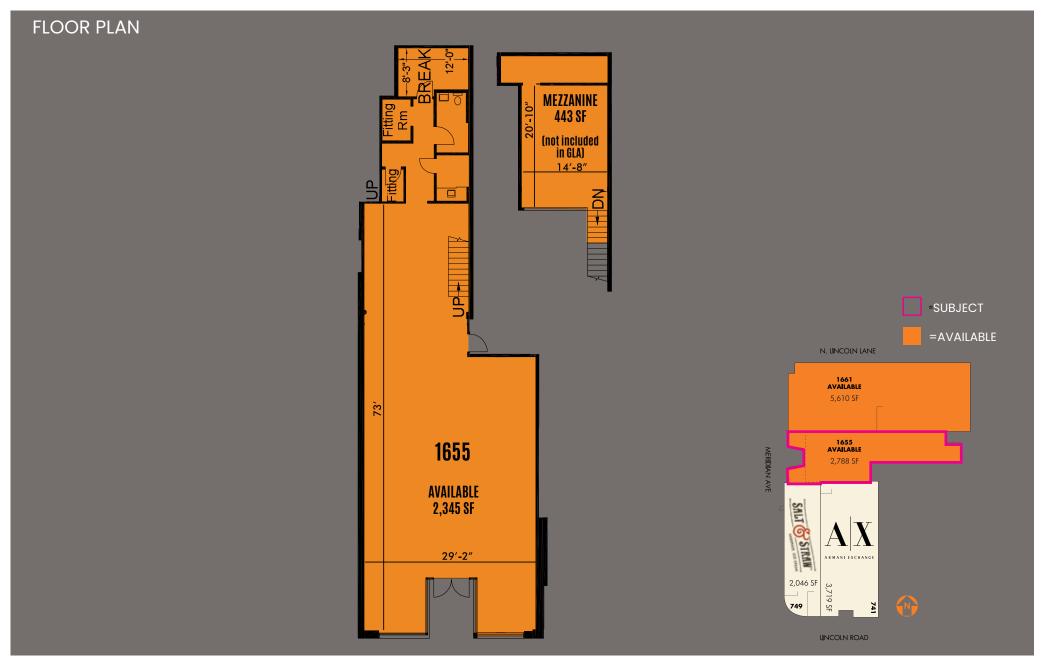

#### PRIME LOCATION

2,788 SF space on world famous Lincoln Road, a dynamic, urban shopping district with shopping, dining, and cultural events spanning Miami Beach.