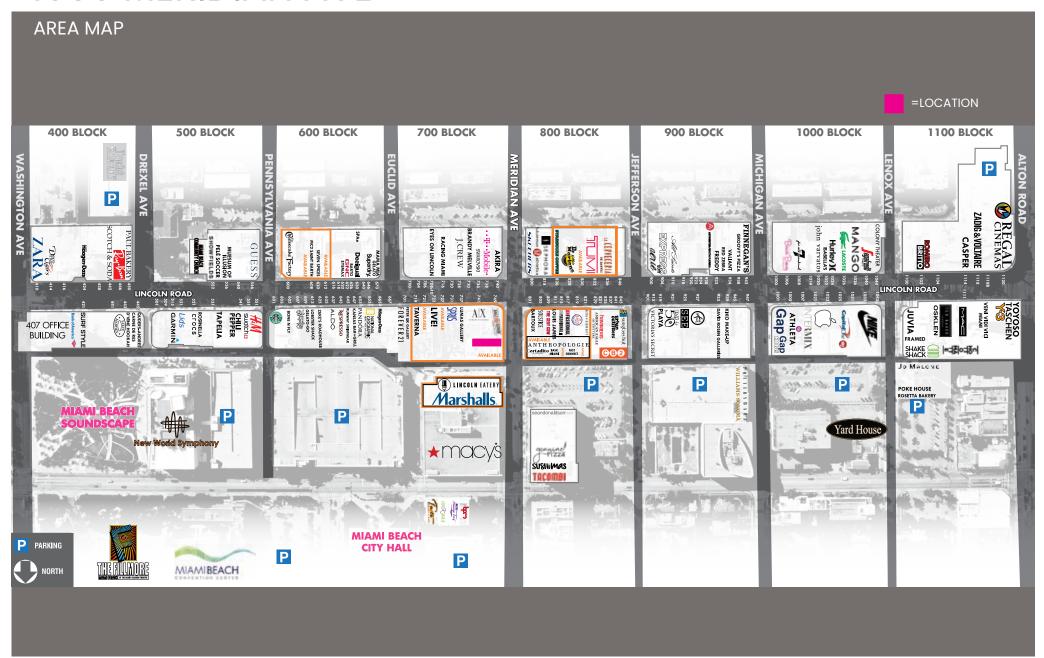

#### **NEIGHBORS**

Surrounded by flagship stores from top worldwide retailers including H&M, Sephora, Apple, Showfields & Anthropologie.