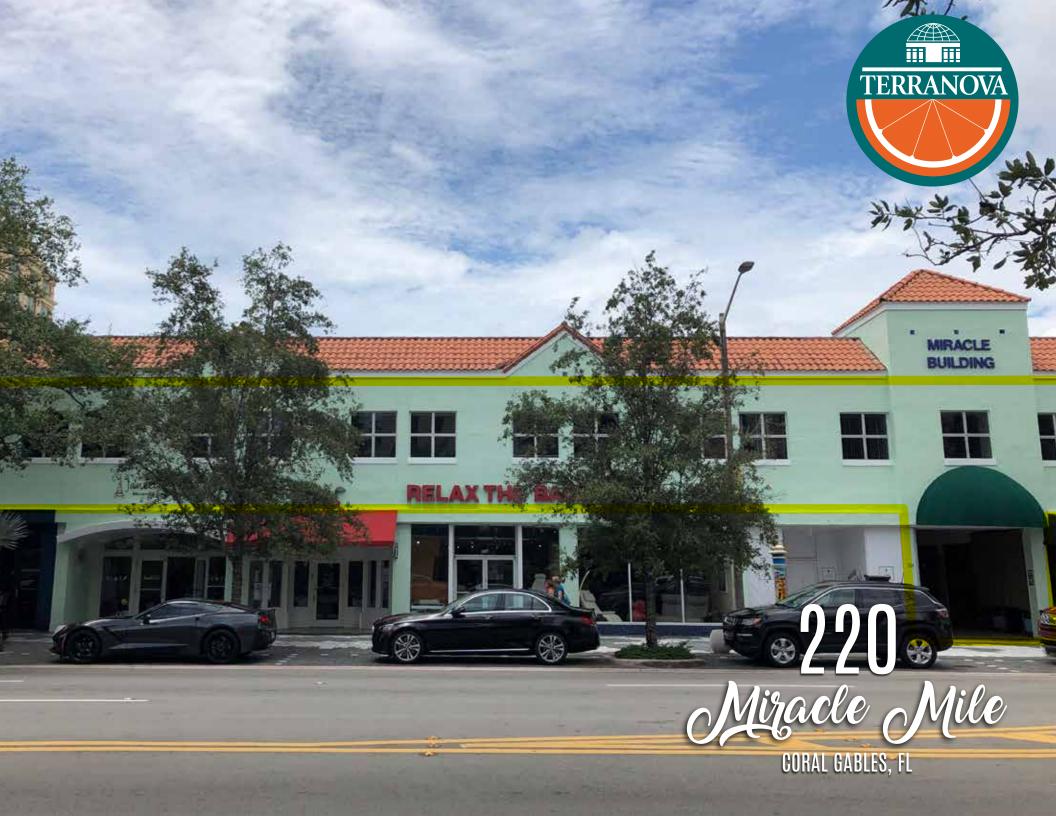

## **220 MIRACLE MILE**

## 2ND FLOOR OFFICE SPACE

- Office space now available on the best corner in Coral Gables on Miracle Mile and Ponce De Leon Blvd
- New bathrooms, common areas, and elevator
- A preferred destination for professionals, offering restaurants such as Hillstone, Seasons 52, DOC B's, Ortanique on the Mile, and Morton's are just steps away
- Ample metered, valet, and garage parking available
- Adjacent and within walking distance to top hotels, restaurants, retail and a large affluent residential population
- Over 380,000 professionals commuting daily to the City Beautiful
- A major commercial hub, Coral Gables has 10.8 million square feet of office space and more than 1600 hotel rooms
- \$1+ billion in annual retail expenditures in the Mile's 33134 zip code
- 3+ million tourists strolling along Miracle Mile and its surroundings annually