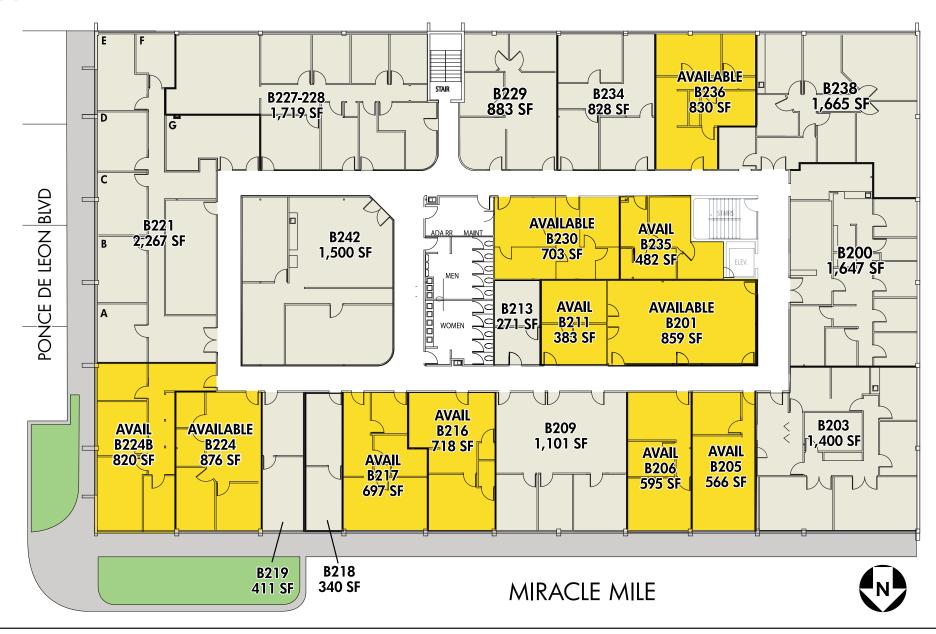

n Miracle Mile and Ponce De Leon Blvd
- New bathrooms, common areas, and elevator
- A preferred destination for professionals, offering restaurants such as Hillstone, Seasons 52, DOC B's, Ortanique on the Mile, and Morton's are just steps away
- Ample metered, valet, and garage parking available
- Adjacent and within walking distance to top hotels, restaurants, retail and a large affluent residential population
- Over 380,000 professionals commuting daily to the City Beautiful
- A major commercial hub, Coral Gables has 10.8 million square feet of office space and more than 1600 hotel rooms
- \$1+ billion in annual retail expenditures in the Mile's 33134 zip code
- 3+ million tourists strolling along Miracle Mile and its surroundings annually













## 220 MIRACLE MILE



FLOOR PLAN





## 220 MIRACLE MILE

**AREA MAP**