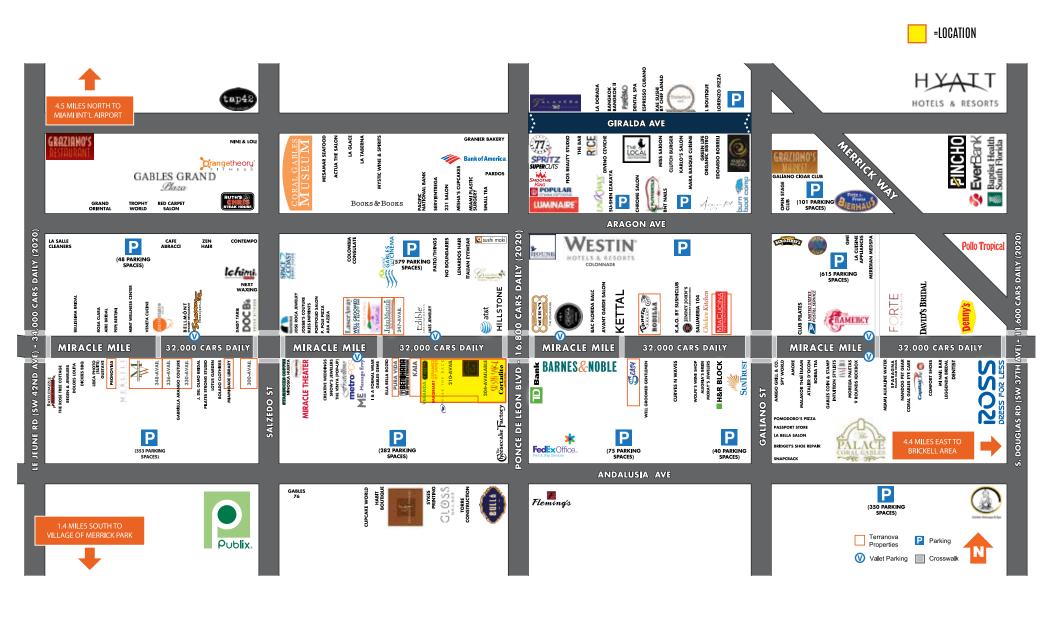

w bathrooms, common areas, and elevator
- A preferred destination for professionals, offering restaurants such as Hillstone, Seasons 52, DOC B's, Ortanique on the Mile, and Morton's are just steps away
- Ample metered, valet, and garage parking available
- Adjacent and within walking distance to top hotels, restaurants, retail and a large affluent residential population
- Over 380,000 professionals commuting daily to the City Beautiful
- A major commercial hub, Coral Gables has 10.8 million square feet of office space and more than 1600 hotel rooms
- \$1+ billion in annual retail expenditures in the Mile's 33134 zip code
- 3+ million tourists strolling along Miracle Mile and its surroundings annually













## 220 MIRACLE MILE



FLOOR PLAN





## 220 MIRACLE MILE

**AREA MAP**