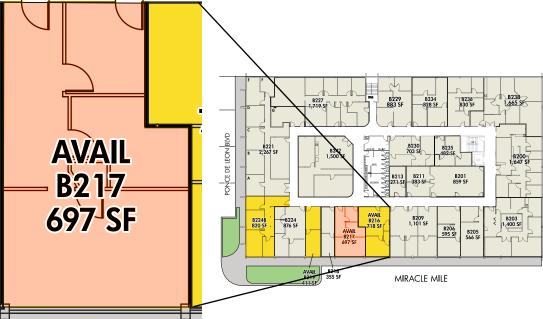

#### PRIME LOCATION

697 SF, 2nd floor office space overlooking Miracle Mile,now available on the best corner in Coral Gables. Miracle Mile & Ponce De Leon Blvd