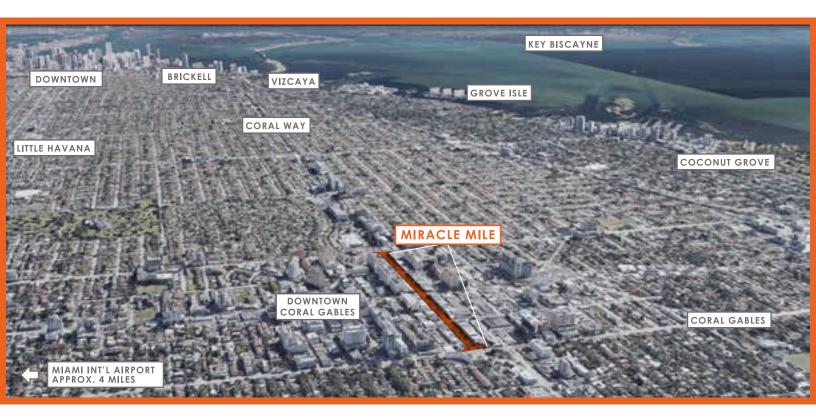

## MIRACLE MILE //LOCATION MAP OVERVIEW

## **DRIVE TIMES**

| // 00 to 15 min     |           | // 16 to 29 min |           | // 30⁺ min         |               |
|---------------------|-----------|-----------------|-----------|--------------------|---------------|
| University of Miami | // 09 min | Downtown Miami  | // 16 min | Miami Beach Conv C | ntr // 30 min |
| Coconut Grove       | // 12 min | Kendall         | // 20 min | Hard Rock Stadium  | // 30 min     |
| Little Havana       | // 12 min | Design District | // 22 min | Miami Lakes        | // 30 min     |
| Vizcaya Museum      | // 14 min | Doral           | // 22 min | Aventura           | // 40 min     |
| South Miami         | // 14 min | Pinecrest       | // 22 min |                    |               |
| MIA (Airport)       | // 15 min | Port of Miami   | // 24 min |                    |               |
| Brickell            | // 15 min | Wynwood         | // 24 min |                    |               |
|                     |           | Key Biscayne    | // 25 min |                    |               |
|                     |           | South Beach     | // 27 min |                    |               |