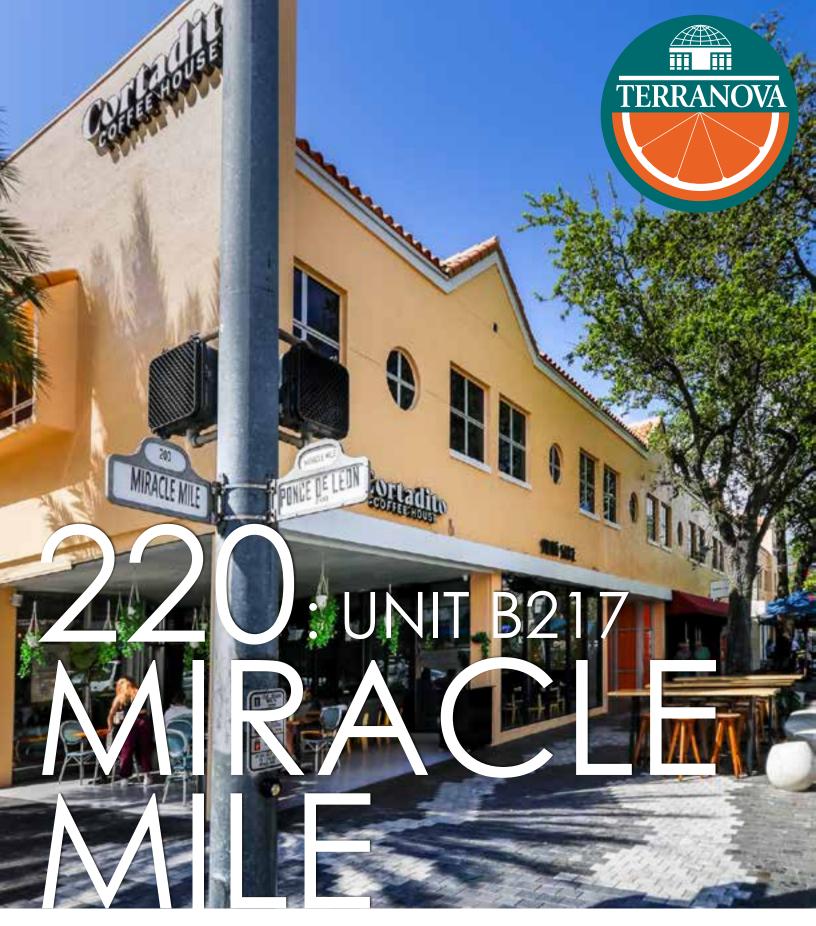

# 220 MIRACLE MILE: B217 //PROPERTY OVERVIEW

#### PRIME LOCATION

697 SF, 2nd floor office space overlooking Miracle Mile,now available on the best corner in Coral Gables. Miracle Mile & Ponce De Leon Blvd