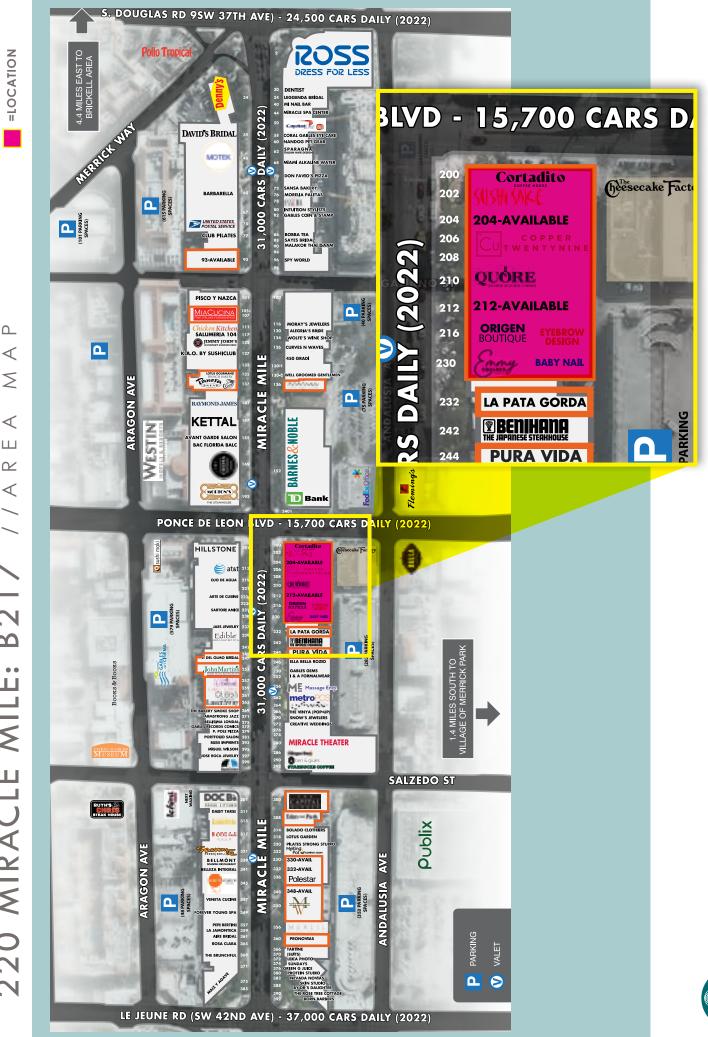

#### PEDESTRIAN FRIENDLY

Home to Miami's finest retail boutiques and acclaimed restaurants, Miracle Mile has a walkability score of 98.

### CULTURAL HUB Steps away from renowned arts, cultural, & educational institutions:

Miracle Theater, Coral Gables Museum, & Coral Gables Cinema

NEIGHBORS Surrounded by 120 trendy restaurants and 115 top retailers including Hillstone, Morton's, Kettal, Forte, & Pronovias.

PARKING - A - PLENTY The area boasts more than 2,400 parking spaces & 6 valet stations right on Miracle Mile.

For retail leasing information, please contact: MINDY MCILROY • mmcilroy@terranovacorp.com • 305.970.6344 LAUREN ROBBINS • Irobbins@terranovacorp.com • 757.581.2766

## //SURROUNDING AREA

Known as the City Beautiful, Coral Gables flourishes as the garden city its founders envisioned. Lush, canopy trees line the avenues and Mediterranean architecture decorates the buildings. Coral Gables boasts a unique blend of residential allure, international influence, and a thriving business environment. It is home to a mix of commercial spaces, from modern office buildings to unique boutiques and a cosmopolitan restaurant scene. The city is very desirable to businesses as it is unaffected by seasonal shifts unlike other parts of Florida. It is also close in proximity to Miami International Airport and the Port of Miami to facilitate efficient logistics for business and personal travels.