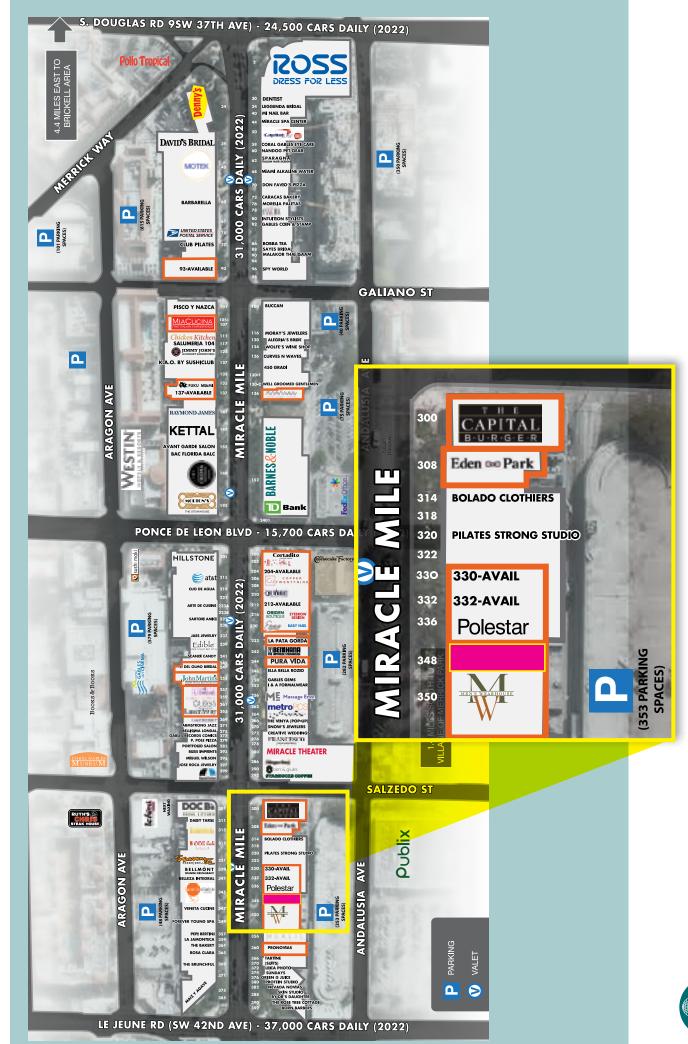

#### NEIGHBORS

Surrounded by 120 trendy restaurants and 115 top retailers including Hillstone, Morton's, Kettal, Forte, & Pronovias.

#### PARKING - A - PLENTY The area boasts more than 2,400 parking spaces & 6 valet stations right on Miracle Mile.

For retail leasing information, please contact: MINDY MCILROY • mmcilroy@terranovacorp.com • 305.970.6344 LAUREN ROBBINS • Irobbins@terranovacorp.com • 757.581.2766