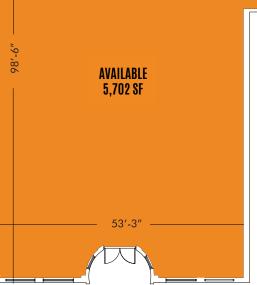

RETAIL SPACE CORAL GABLES, FLORIDA 33134

5,702 SF space on Miracle Mile, an elegant and sophisticated destination to live, shop, play, and work in downtown Coral Gables.