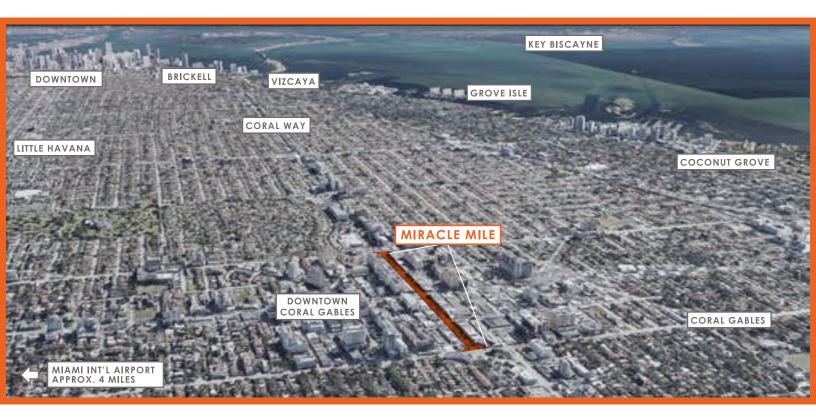

## MIRACLE MILE //LOCATION MAP OVERVIEW

RETAIL SPACE CORAL GABLES, FLORIDA 33134

5,702 SF space on Miracle Mile, an elegant and sophisticated destination to live, shop, play, and work in downtown Coral Gables.