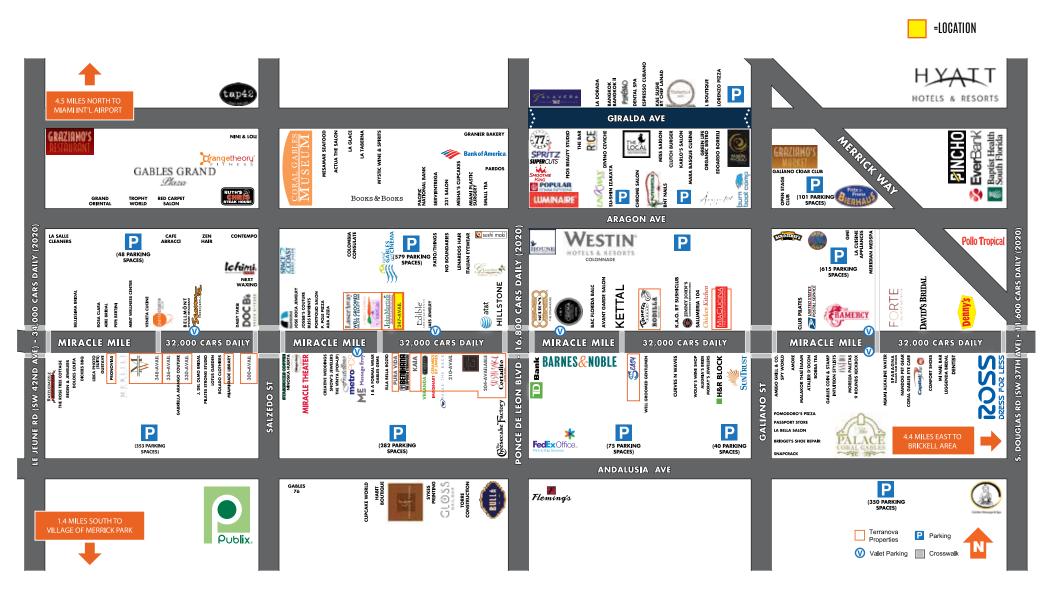

### 245A MIRACLE MILE

**AREA MAP** 

#### 475 SF SECOND FLOOR OFFICE SPACE

- 475 SF office on highly trafficked Miracle Mile
- A preferred destination for professionals, offering restaurants such as Hillstone, Seasons 52, DOC B's, Ortanique on the Mile, and Morton's are just steps away
- Ample metered, valet, and garage parking available
- Adjacent and within walking distance to top hotels, restaurants, retail and a large affluent residential population
- Over 380,000 professionals commuting daily to the City Beautiful
- A major commercial hub, Coral Gables has 10.8 million square feet of office space and more than 1600 hotel rooms
- \$1+ billion in annual retail expenditures in the Mile's 33134 zip code
- 3+ million tourists strolling along Miracle Mile and its surroundings annually