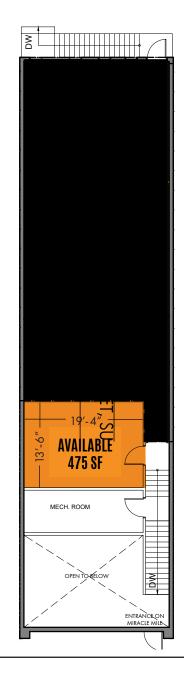

## 245A MIRACLE MILE

FLOOR PLAN

#### 475 SF SECOND FLOOR OFFICE SPACE

- 475 SF office on highly trafficked Miracle Mile
- A preferred destination for professionals, offering restaurants such as Hillstone, Seasons 52, DOC B's, Ortanique on the Mile, and Morton's are just steps away
- Ample metered, valet, and garage parking available
- Adjacent and within walking distance to top hotels, restaurants, retail and a large affluent residential population
- Over 380,000 professionals commuting daily to the City Beautiful
- A major commercial hub, Coral Gables has 10.8 million square feet of office space and more than 1600 hotel rooms
- \$1+ billion in annual retail expenditures in the Mile's 33134 zip code
- 3+ million tourists strolling along Miracle Mile and its surroundings annually