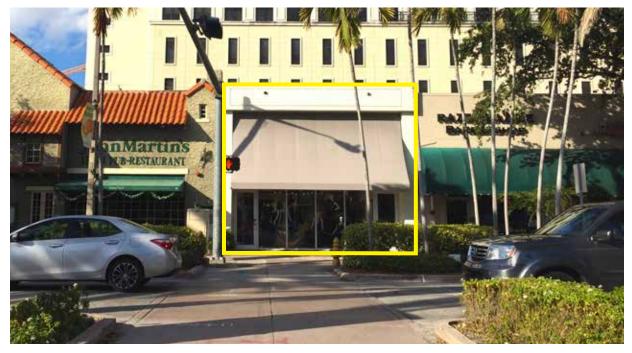

# **245A MIRACLE MILE**

#### 475 SF SECOND FLOOR OFFICE SPACE

- 475 SF office on highly trafficked Miracle Mile
- A preferred destination for professionals, offering restaurants such as Hillstone, Seasons 52, DOC B's, Ortanique on the Mile, and Morton's are just steps away
- Ample metered, valet, and garage parking available
- Adjacent and within walking distance to top hotels, restaurants, retail and a large affluent residential population
- Over 380,000 professionals commuting daily to the City Beautiful
- A major commercial hub, Coral Gables has 10.8 million square feet of office space and more than 1600 hotel rooms
- \$1+ billion in annual retail expenditures in the Mile's 33134 zip code
- 3+ million tourists strolling along Miracle Mile and its surroundings annually











## 245A MIRACLE MILE

FLOOR PLAN



#### **DEMOGRAPHICS**

|                       | 3 Mile    | 5 Mile    |
|-----------------------|-----------|-----------|
| Population            | 256,991   | 529,377   |
| Average Income        | \$74,754  | \$73,294  |
| Average Age           | 43        | 41        |
| Average Housing Value | \$482,038 | \$454,157 |







### 245A MIRACLE MILE

**AREA MAP**