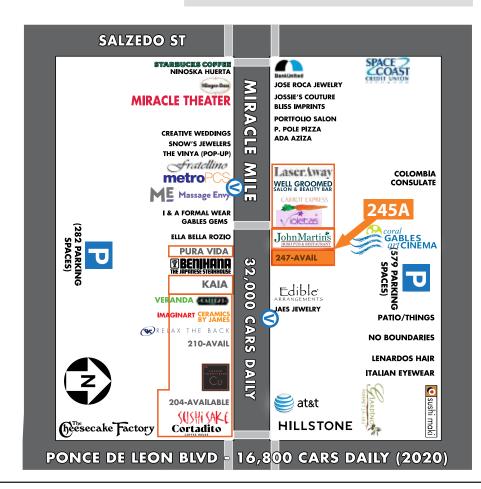

# **245A MIRACLE MILE**

#### 475 SF SECOND FLOOR OFFICE SPACE

- 475 SF office on highly trafficked Miracle Mile
- A preferred destination for professionals, offering restaurants such as Hillstone, Seasons 52, DOC B's, Ortanique on the Mile, and Morton's are just steps away
- Ample metered, valet, and garage parking available
- Adjacent and within walking distance to top hotels, restaurants, retail and a large affluent residential population
- Over 380,000 professionals commuting daily to the City Beautiful
- A major commercial hub, Coral Gables has 10.8 million square feet of office space and more than 1600 hotel rooms
- \$1+ billion in annual retail expenditures in the Mile's 33134 zip code
- 3+ million tourists strolling along Miracle Mile and its surroundings annually

### 245A MIRACLE MILE

**AREA MAP** 