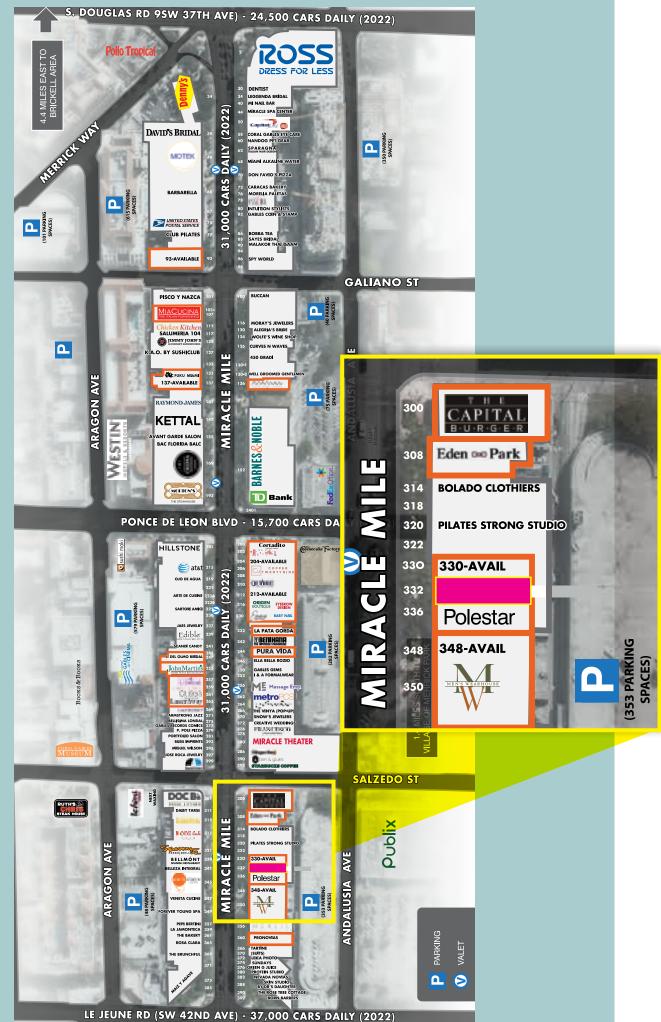

### PEDESTRIAN FRIENDLY

Home to Miami's finest retail boutiques and acclaimed restaurants, Miracle Mile has a walkability score of 98.

### **NEIGHBORS**

Surrounded by 120 trendy restaurants and 115 top retailers including Hillstone, Morton's, Kettal, Forte, & Pronovias.

### **PARKING-A-PLENTY**

The area boasts more than 2,400 parking spaces & 6 valet stations right on Miracle Mile.

For retail leasing information, please contact:

MINDY MCILROY • mmcilroy@terranovacorp.com • 305.970.6344