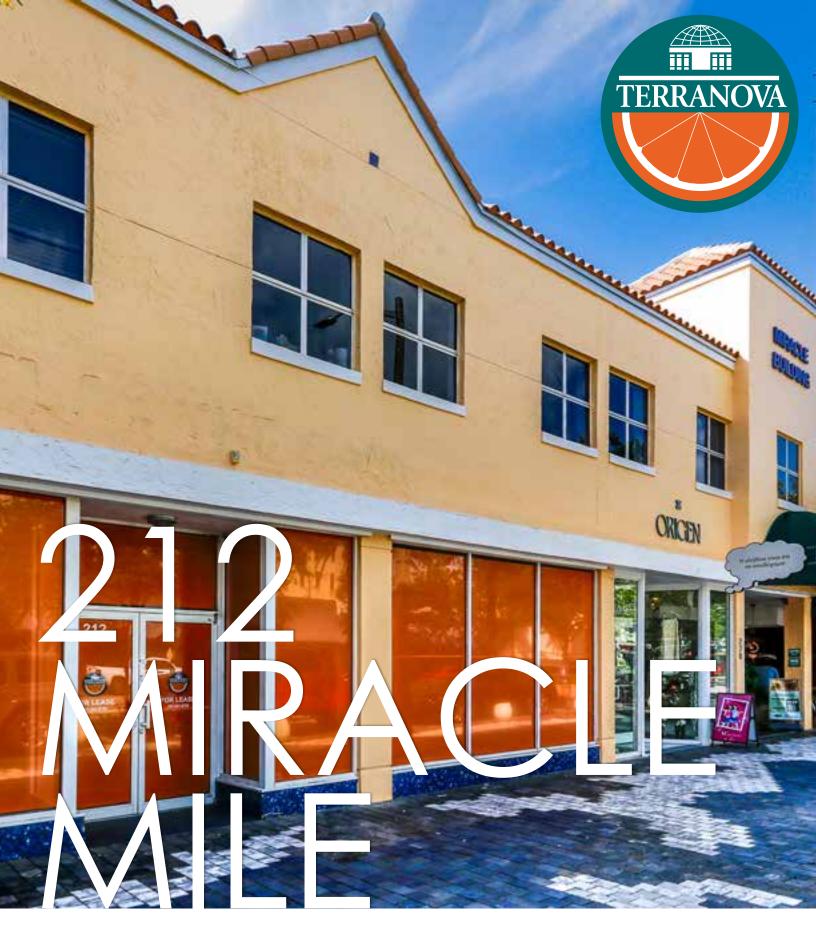

RETAIL SPACE CORAL GABLES, FLORIDA 33134

### PRIME LOCATION

3,069 SF space with 30' of frontage on Miracle Mile, an elegant & sophisticated destination to live, shop, play, & work in downtown Coral Gables.