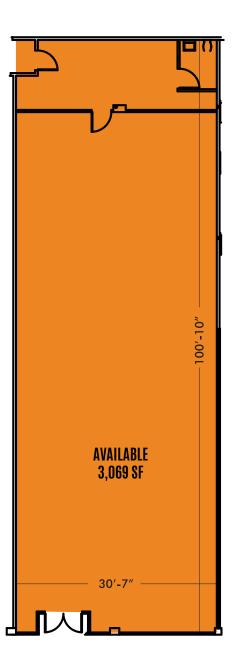

### PRIME LOCATION

3,069 SF space with 30' of frontage on Miracle Mile, an elegant & sophisticated destination to live, shop, play, & work in downtown Coral Gables.