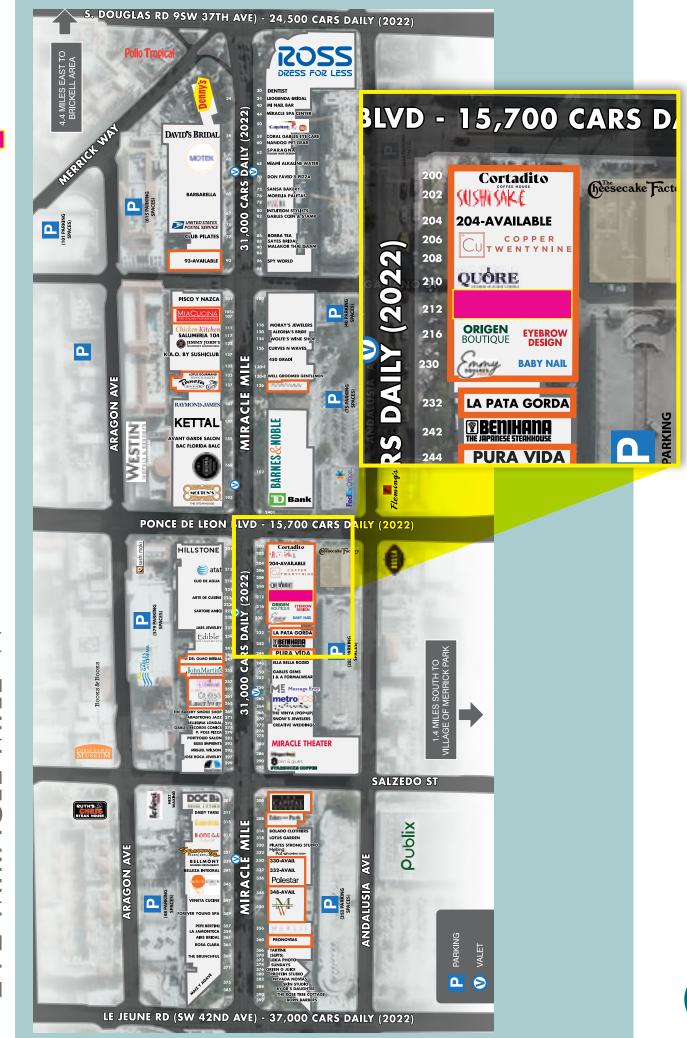

### PEDESTRIAN FRIENDLY

Home to Miami's finest retail boutiques and acclaimed restaurants, Miracle Mile has a walkability score of 98.

**NEIGHBORS** 

Surrounded by 120 trendy

restaurants and 115 top

retailers including Hillstone,

Morton's, Kettal, Forte, &

Pronovias.

#### PARKING - A - PLENTY The area boasts more than 2,400 parking spaces & 6 valet stations right on Miracle Mile.

For retail leasing information, please contact: MINDY MCILROY • mmcilroy@terranovacorp.com • 305.970.6344 LAUREN ROBBINS • Irobbins@terranovacorp.com • 757.581.2766