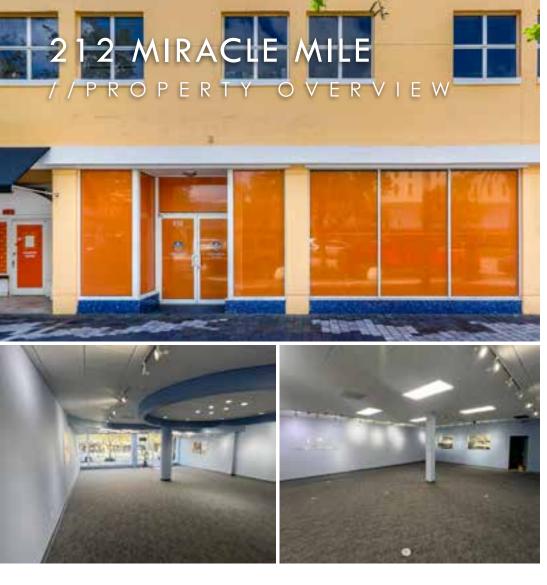

### PRIME LOCATION

3,069 SF space with 30' of frontage on Miracle Mile, an elegant & sophisticated destination to live, shop, play, & work in downtown Coral Gables.