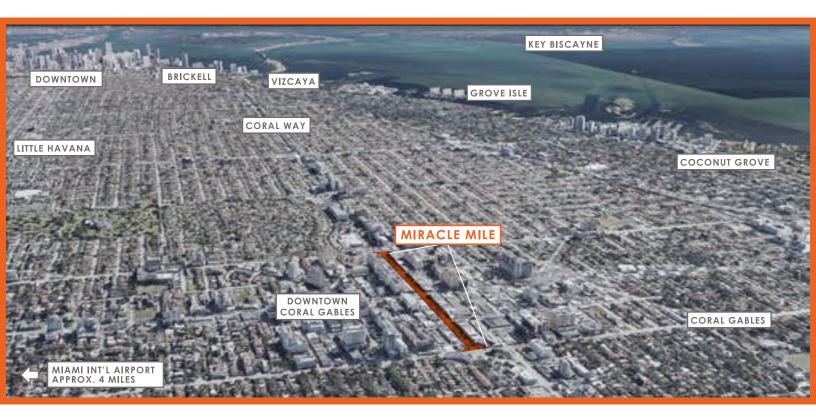

close in proximity to Miami International Airport and the Port of Miami to facilitate efficient logistics for business and personal travels.



LAUREN ROBBINS • Irobbins@terranovacorp.com • 757.581.2766



# TRICK OR TREAT ON THE MILE



## CORAL GABLES //EVENTS & CELEBRATIONS





## ANNUALLY

Carnaval on the Mile Coral Gables Festival of the Arts NightGarden - Fairchild Botanical Gardens Miami Rum Renaissance Festival Coral Gables Food, Wine, and Spirits Festival Trick or Treat on the Mile The 4th at the Biltmore Taste the Gables Fiesta at the Park Annual Christmas Tree Lighting

### ΜΟΝΤΗΙΥ

Giralda Live Gables Gallery Night Gables Bike Tours

### OTHER EVENTS

Book Signings & Readings at Books and Books Artistic and cultural activations







## MIRACLE MILE //LOCATION MAP OVERVIEW



## **DRIVE TIMES**

| // 00 to 15 min     |           | // 16 to 29 min |           | // 30⁺ min         |               |
|---------------------|-----------|-----------------|-----------|--------------------|---------------|
| University of Miami | // 09 min | Downtown Miami  | // 16 min | Miami Beach Conv C | ntr // 30 min |
| Coconut Grove       | // 12 min | Kendall         | // 20 min | Hard Rock Stadium  | // 30 min     |
| Little Havana       | // 12 min | Design District | // 22 min | Miami Lakes        | // 30 min     |
| Vizcaya Museum      | // 14 min | Doral           | // 22 min | Aventura           | // 40 min     |
| South Miami         | // 14 min | Pinecrest       | // 22 min |                    |               |
| MIA (Airport)       | // 15 min | Port of Miami   | //