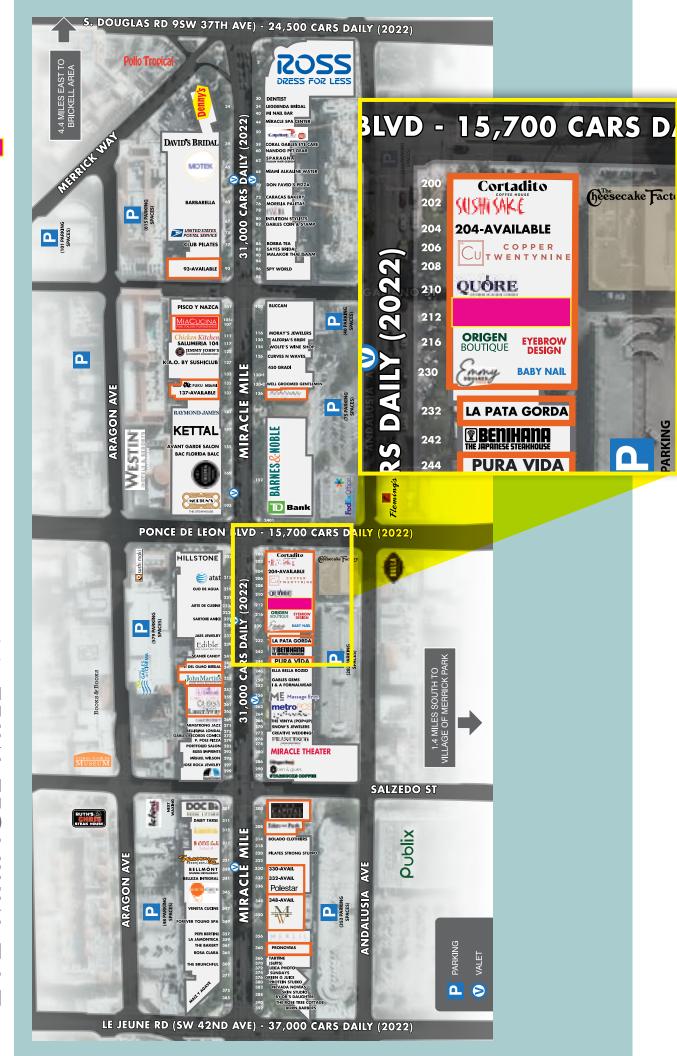

### **NEIGHBORS**

Surrounded by 120 trendy restaurants and 115 top retailers including Hillstone, Morton's, Kettal, Forte, & Pronovias.

### **PARKING-A-PLENTY**

The area boasts more than 2,400 parking spaces & 6 valet stations right on Miracle Mile.

For retail leasing information, please contact:

MINDY MCILROY • mmcilroy@terranovacorp.com • 305.970.6344