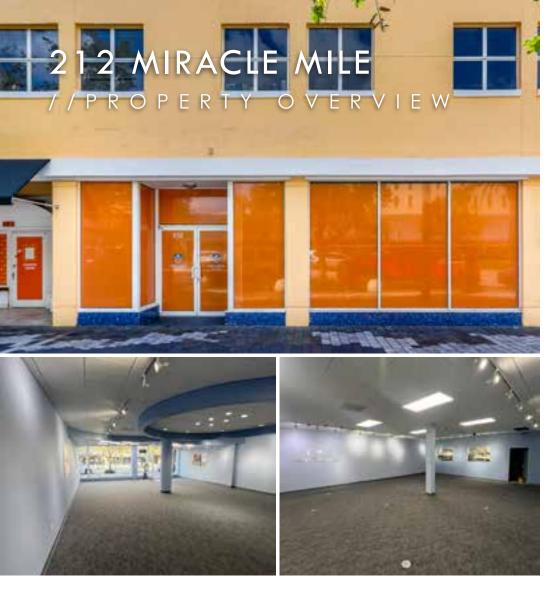

### PRIME LOCATION

3,069 SF space with 30' of frontage on Miracle Mile, an elegant & sophisticated destination to live, shop, play, & work in downtown Coral Gables.