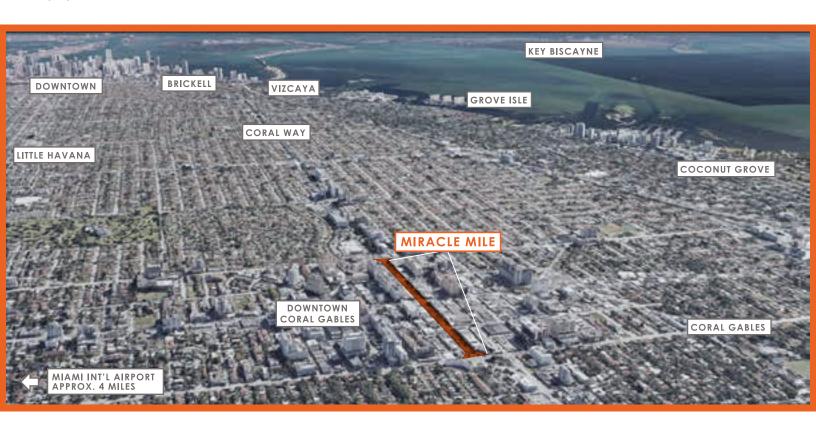

# MIRACLE MILE //LOCATION MAP OVERVIEW

| // 00 to 15 min     |           | // 16 to 29 min |                  | // 30⁺ min         |               |
|---------------------|-----------|-----------------|------------------|--------------------|---------------|
| University of Miami | // 09 min | Downtown Miami  | // 16 min        | Miami Beach Conv C | ntr // 30 min |
| Coconut Grove       | // 12 min | Kendall         | // 20 min        | Hard Rock Stadium  | // 30 min     |
| Little Havana       | // 12 min | Design District | // 22 min        | Miami Lakes        | // 30 min     |
| Vizcaya Museum      | // 14 min | Doral           | // 22 min        | Aventura           | // 40 min     |
| South Miami         | // 14 min | Pinecrest       | // 22 min        |                    |               |
| MIA (Airport)       | // 15 min | Port of Miami   | // <b>24</b> min |                    |               |
| Brickell            | // 15 min | Wynwood         | // <b>24</b> min |                    |               |
|                     |           | Key Biscayne    | // 25 min        |                    |               |
|                     |           | South Beach     | // <b>27</b> min |                    |               |