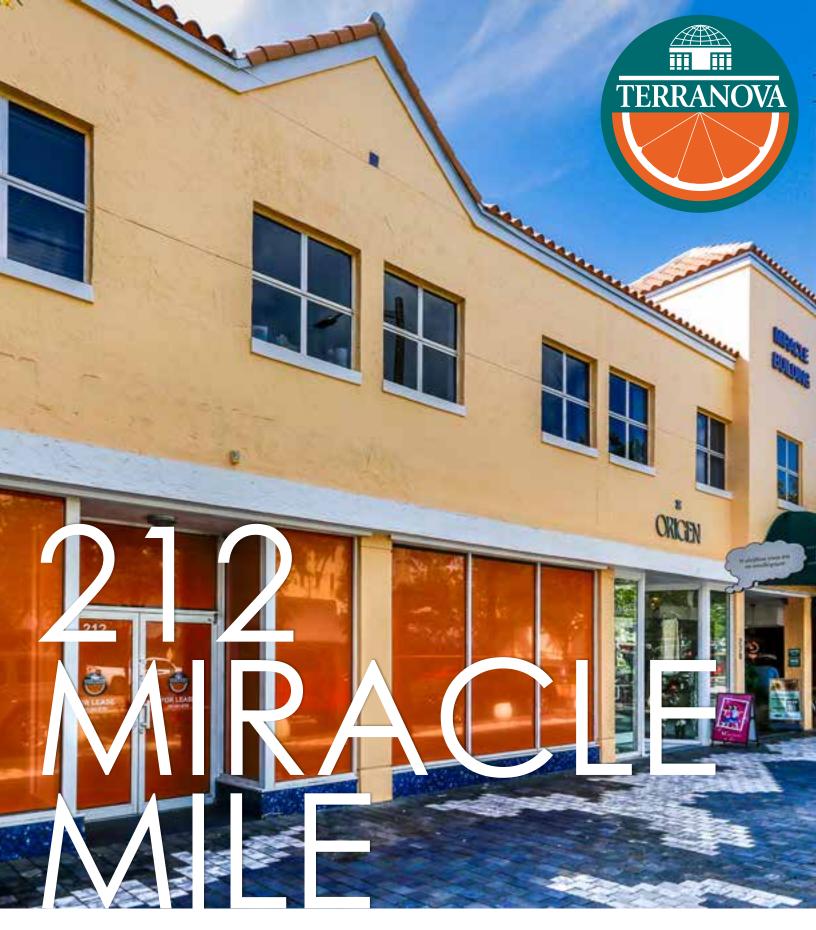

RETAIL SPACE

CORAL GABLES, FLORIDA 33134

### PRIME LOCATION

3,069 SF space with 30' of frontage on Miracle Mile, an elegant & sophisticated destination to live, shop, play, & work in downtown Coral Gables.