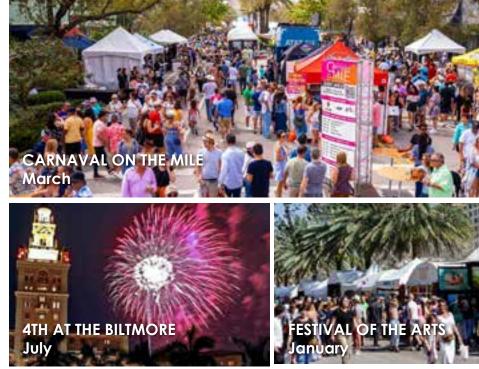

## CORAL GABLES //EVENTS & CELEBRATIONS

## ANNUALLY

Carnaval on the Mile Coral Gables Festival of the Arts NightGarden - Fairchild Botanical Gardens Miami Rum Renaissance Festival Coral Gables Food, Wine, and Spirits Festival Trick or Treat on the Mile The 4th at the Biltmore Taste the Gables Fiesta at the Park Annual Christmas Tree Lighting