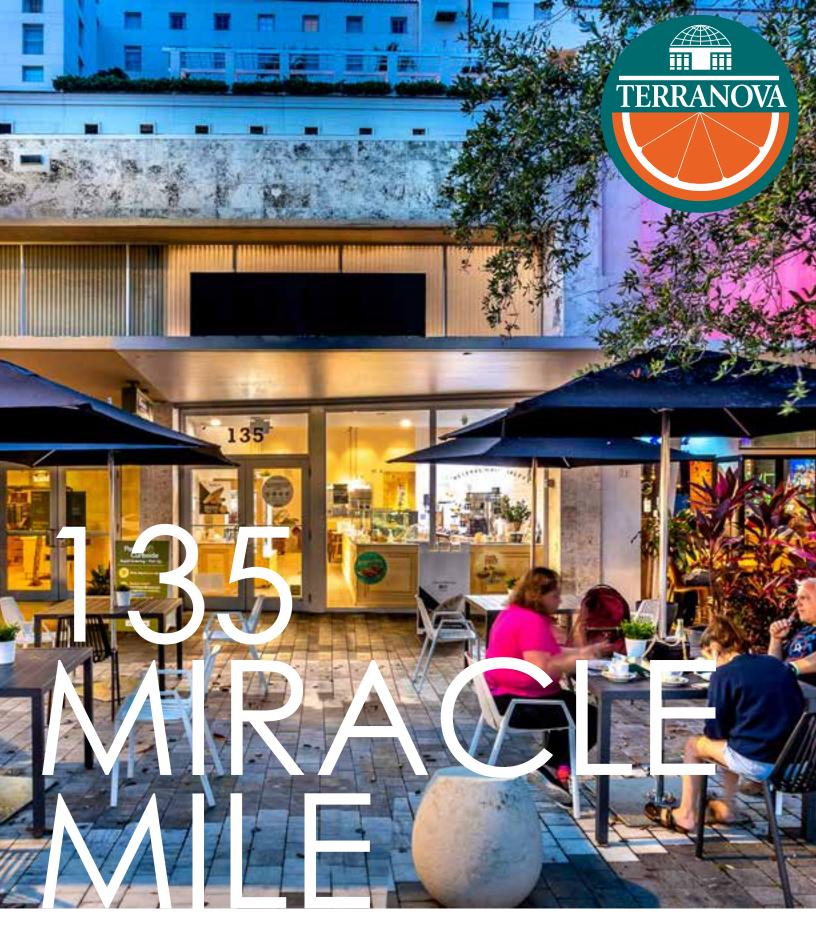

RETAIL SPACE CORAL GABLES, FLORIDA 33134

### PRIME LOCATION

1,927 SF space on Miracle Mile, an elegant and sophisticated destination to live, shop, play, and work in downtown Coral Gables.