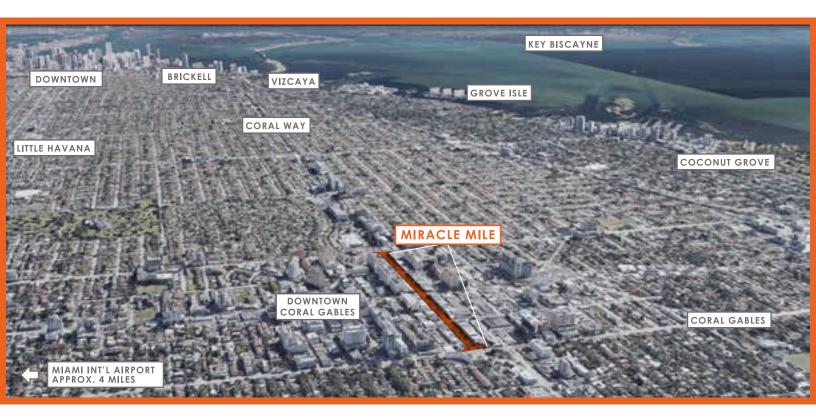

## MIRACLE MILE //LOCATION MAP OVERVIEW

### PRIME LOCATION

1,927 SF space on Miracle Mile, an elegant and sophisticated destination to live, shop, play, and work in downtown Coral Gables.