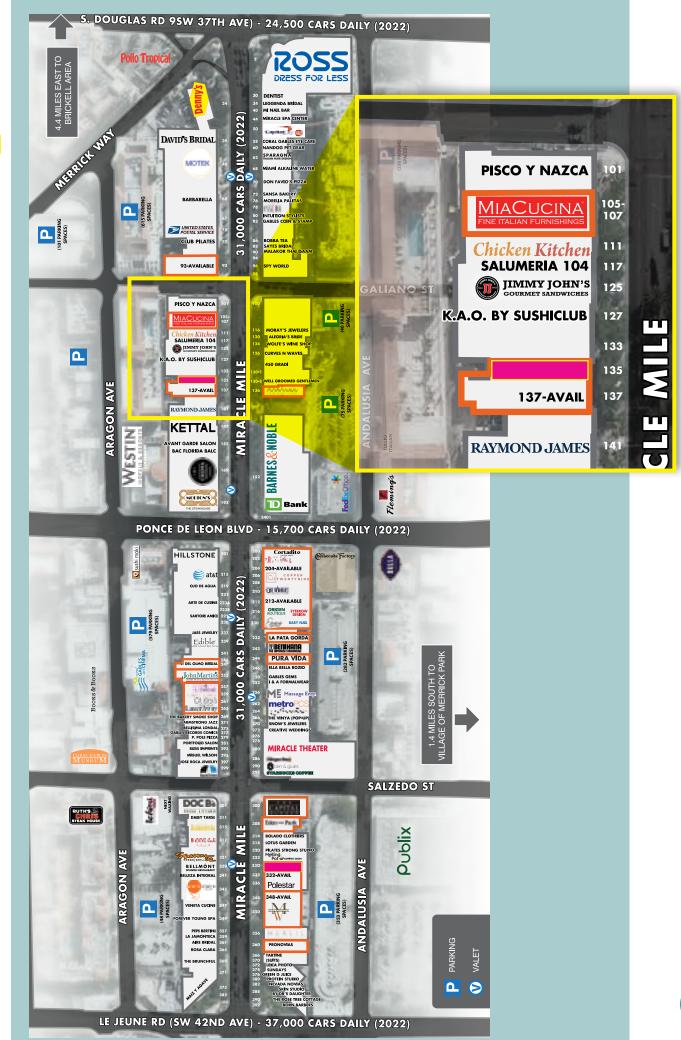

#### NEIGHBORS

Surrounded by 120 trendy restaurants and 115 top retailers including Hillstone, Morton's, Kettal, Forte, & Pronovias.

#### PARKING - A - PLENTY The area boasts more than 2,400 parking spaces & 6 valet stations right on Miracle Mile.

For retail leasing information, please contact: MINDY MCILROY • mmcilroy@terranovacorp.com • 305.970.6344 LAUREN ROBBINS • Irobbins@terranovacorp.com • 757.581.2766

## MIRACLE MILE //LOCATION MAP OVERVIEW