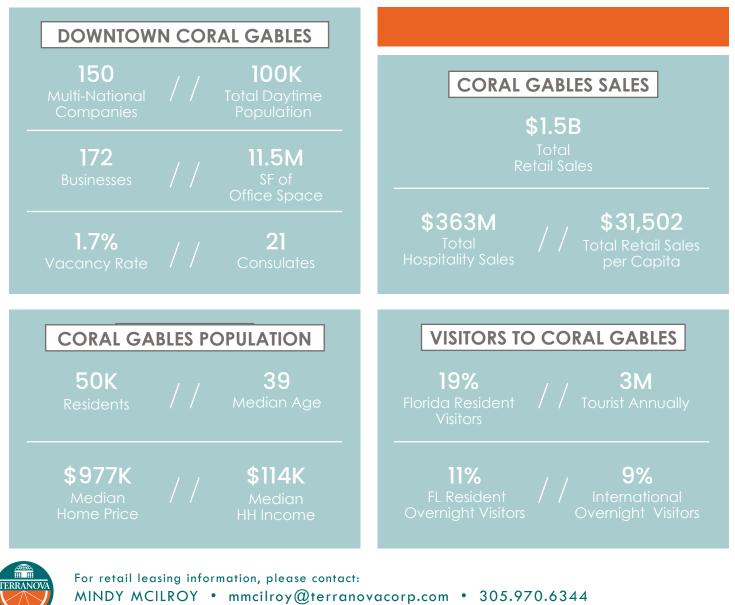

## //SURROUNDING AREA

Known as the City Beautiful, Coral Gables flourishes as the garden city its founders envisioned. Lush, canopy trees line the avenues and Mediterranean architecture decorates the buildings. Coral Gables boasts a unique blend of residential allure, international influence, and a thriving business environment. It is home to a mix of commercial spaces, from modern office buildings to unique boutiques and a cosmopolitan restaurant scene. The city is very desirable to businesses as it is unaffected by seasonal shifts unlike other parts of Florida. It is also close in proximity to Miami International Airport and the Port of Miami to facilitate efficient logistics for business and personal travels.