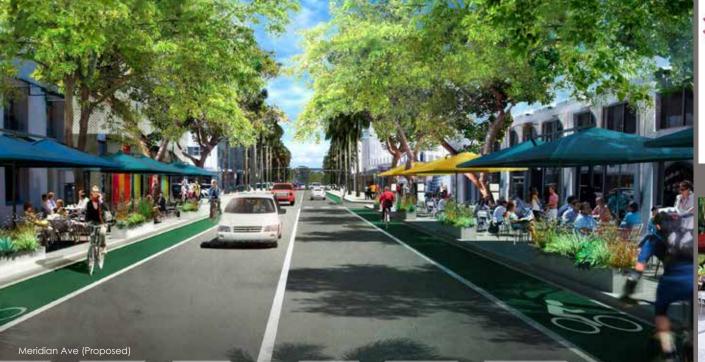

## Lincoln Road master plan

Lincoln Road will be undertaking a unique transformation that will embrace its rich culture and diversity while infusing a more eclectic, bold, cultural and community-driven focus. The master plan aims to create physical and operational improvements for the pedestrian portion of Lincoln Road and its adjacent streets including, more public seating, spaces for art installations and a refreshed pavement design that will convert the road into an immersive and multi-faceted destination.

The planned transformation of the road will take the convergence of Miami locals and international tourists to a new level through art, design, music, gastronomy, culture and fashion.

### PROPOSED MATERIALS AT MERIDIAN AVE

Install Wayfinding Signage

Install Interactive Directory

Carve Out Space for Sidewalk Cafes

Plant Street Trees, Use

SURROUNDING AREA

MANA BEACH EXPERIENCE

LINCOLN ROAD