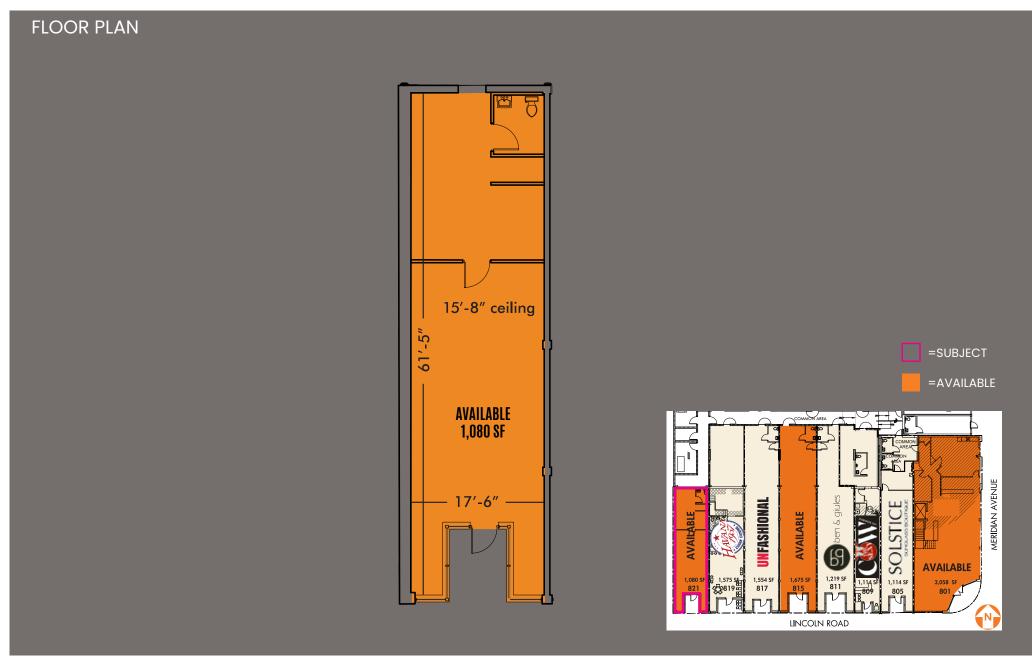

#### PRIME LOCATION

1,080 SF space on world famous Lincoln Road, a dynamic, urban shopping district with shopping, dining, and cultural events spanning Miami Beach.