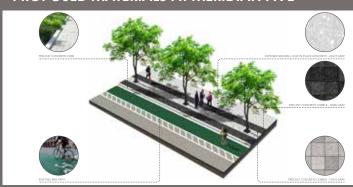

## Lincoln Road master plan

Lincoln Road will be undertaking a unique transformation that will embrace its rich culture and diversity while infusing a more eclectic, bold, cultural and community-driven focus. The master plan aims to create physical and operational improvements for the pedestrian portion of Lincoln Road and its adjacent streets including, more public seating, spaces for art installations and a refreshed pavement design that will convert the road into an immersive and multi-faceted destination.

### PROPOSED MATERIALS AT MERIDIAN AVE

Install Wayfinding Signage

Install Interactive Directory

Carve Out Space for Sidewalk Cafes

Plant Street Trees, Use

SURROUNDING AREA

MANA BEACH EXPERIENCE

LINCOLN ROAD