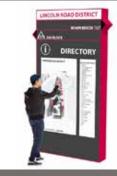

### PROPOSED MATERIALS AT MERIDIAN AVE

Install Wayfinding Signage

Install Interactive Directory

Carve Out Space for Sidewalk Cafes

Plant Street Trees, Use

SURROUNDING AREA

MANA BEACH EXPERIENCE

LINCOLN ROAD