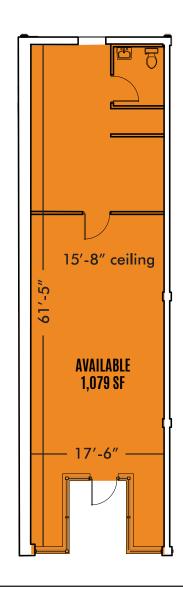

## 1,079 SF RETAIL SPACE

- 1,079 SF newly renovated retail with 15'-8" high ceilings and 17'-6" of frontage on Lincoln Road
- Top retail street in North American with 6+ million tourists strolling along Lincoln Road annually
- Surrounded by flagship stores from top worldwide retailers including Anthropologie, Pottery Barn, and Sephora with average annual sales exceeding \$1,000 per square foot
- In anticipation of future growth, the Master Plan project will be revitalized to include more walkways, thoroughfares, leisure areas, and sidewalk café spaces – not only on Lincoln Road, but it's adjacent cross streets and through streets.
- Steps away from the recently renovated Miami Beach Convention Center with estimates of more than \$5 million of economic impact over the next 30 years.
- Neighboring Soundscape Park, host to free outdoor WALLCAST concerts from New World Symphony, yoga, and movies to public.
- Down the street from world famous Miami Beach with oceanfront luxury modern and Historical Art Deco hotels including Ritz-Carlton, Delano, Fontainebleau South Beach, Setai, W South Beach and many more.

## **821 LINCOLN ROAD**

**FLOOR PLAN** 