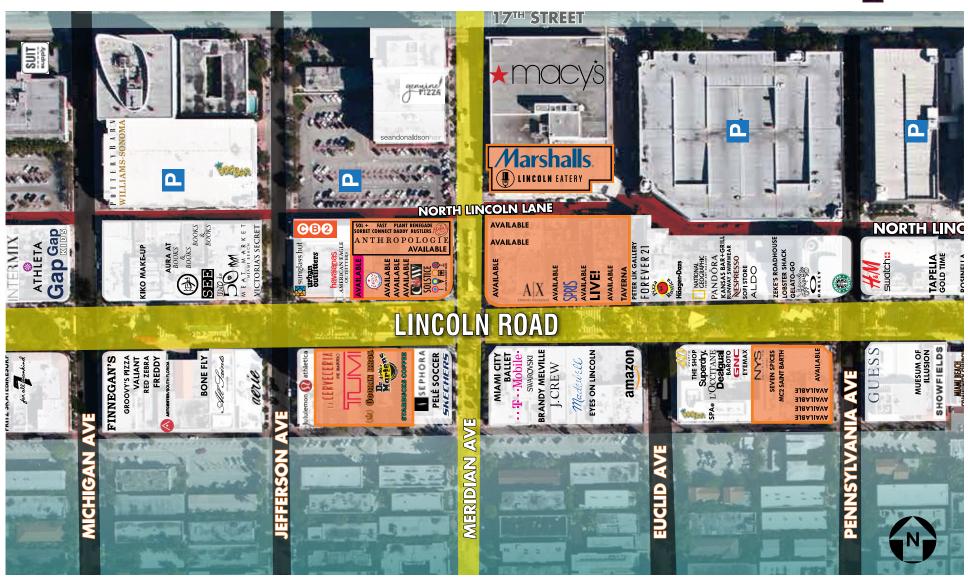

owth, the Master Plan project will be revitalized to include more walkways, thoroughfares, leisure areas, and sidewalk café spaces – not only on Lincoln Road, but it's adjacent cross streets and through streets.
- Steps away from the recently renovated Miami Beach Convention Center with estimates of more than \$5 million of economic impact over the next 30 years.
- Neighboring Soundscape Park, host to free outdoor WALLCAST concerts from New World Symphony, yoga, and movies to public.
- Down the street from world famous Miami Beach with oceanfront luxury modern and Historical Art Deco hotels including Ritz-Carlton, Delano, Fontainebleau South Beach, Setai, W South Beach and many more.











## **821 LINCOLN ROAD**

**FLOOR PLAN** 







## **821 LINCOLN ROAD**

AREA MAP



=LOCATION