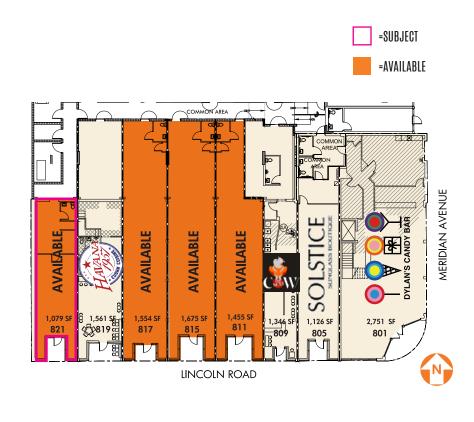

## **821 LINCOLN ROAD**

## 1,079 SF RETAIL SPACE

- 1,079 SF newly renovated retail with 15'-8" high ceilings and 17'-6" of frontage on Lincoln Road
- Top retail street in North American with 6+ million tourists strolling along Lincoln Road annually
- Surrounded by flagship stores from top worldwide retailers including Anthropologie, Pottery Barn, and Sephora with average annual sales exceeding \$1,000 per square foot
- In anticipation of future growth, the Master Plan project will be revitalized to include more walkways, thoroughfares, leisure areas, and sidewalk café spaces – not only on Lincoln Road, but it's adjacent cross streets and through streets.
- Steps away from the recently renovated Miami Beach Convention Center with estimates of more than \$5 million of economic impact over the next 30 years.
- Neighboring Soundscape Park, host to free outdoor WALLCAST concerts from New World Symphony, yoga, and movies to public.
- Down the street from world famous Miami Beach with oceanfront luxury modern and Historical Art Deco hotels including Ritz-Carlton, Delano, Fontainebleau South Beach, Setai, W South Beach and many more.