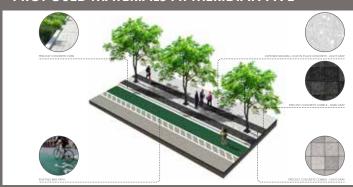

### Lincoln Road master plan

Lincoln Road will be undertaking a unique transformation that will embrace its rich culture and diversity while infusing a more eclectic, bold, cultural and community-driven focus. The master plan aims to create physical and operational improvements for the pedestrian portion of Lincoln Road and its adjacent streets including, more public seating, spaces for art installations and a refreshed pavement design that will convert the road into an immersive and multi-faceted destination.

The planned transformation of the road will take the convergence of Miami locals and international tourists to a new level through art, design, music, gastronomy, culture and fashion.

### PROPOSED MATERIALS AT MERIDIAN AVE

Install Wayfinding Signage

Install Interactive Directory

Carve Out Space for

Plant Street Trees, Use

SURROUNDING AREA

METAL BEACH EXPERIENCE

LINCOLN ROAD