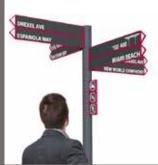

### PROPOSED MATERIALS AT MERIDIAN AVE

Install Wayfinding Signage

Install Interactive Directory

Carve Out Space for

Plant Street Trees, Use

SURROUNDING AREA

METAL BEACH EXPERIENCE

LINCOLN ROAD