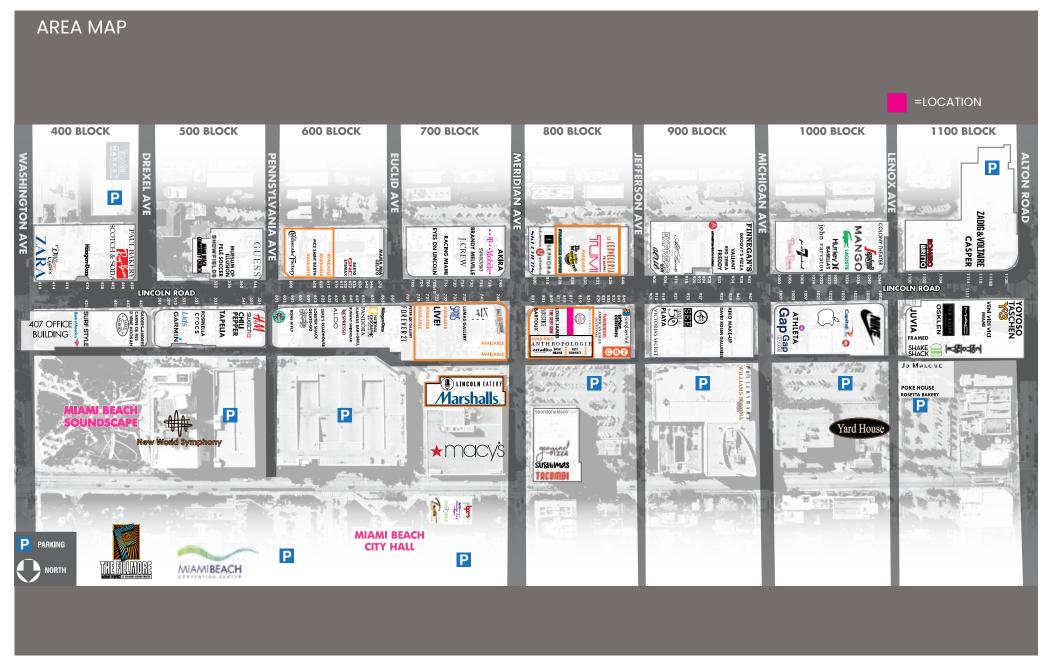

#### **NEIGHBORS**

Surrounded by flagship stores from top worldwide retailers including H&M, Sephora, Apple, Showfields & Anthropologie.