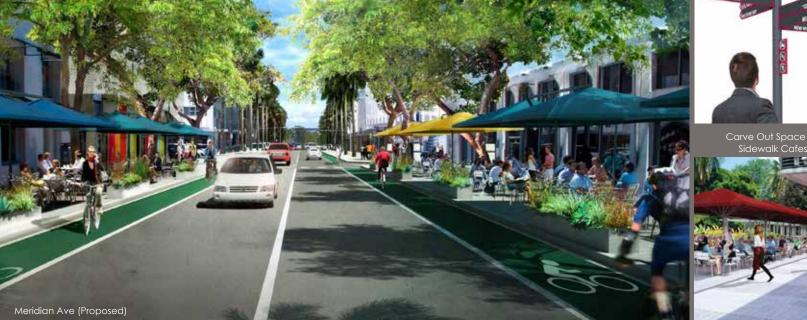

### Lincoln Road master plan

Lincoln Road will be undertaking a unique transformation that will embrace its rich culture and diversity while infusing a more eclectic, bold, cultural and community-driven focus. The master plan aims to create physical and operational improvements for the pedestrian portion of Lincoln Road and its adjacent streets including, more public seating, spaces for art installations and a refreshed pavement design that will convert the road into an immersive and multi-faceted destination.

The planned transformation of the road will take the convergence of Miami locals and international tourists to a new level through art, design, music, gastronomy, culture and fashion.

### PROPOSED MATERIALS AT MERIDIAN AVE

Install Wayfinding Signage

Install Interactive Directory

Carve Out Space for

Plant Street Trees, Use

SURROUNDING AREA

METAL BEACH EXPERIENCE

LINCOLN ROAD