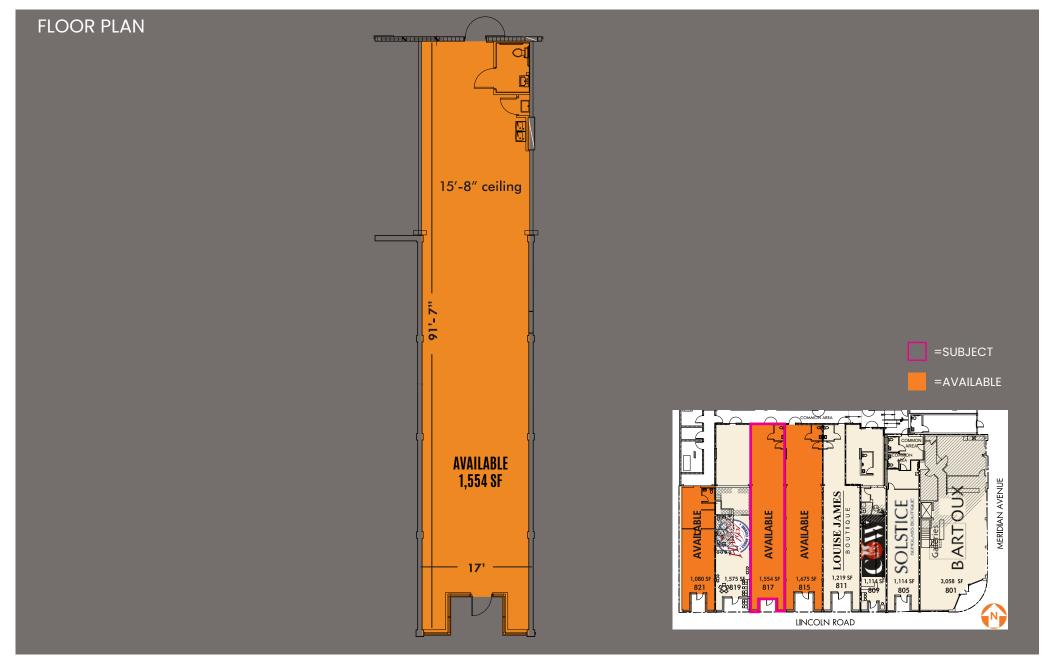

## **Property Overview**

#### PRIME LOCATION

1,554 SF space on world famous Lincoln Road, a dynamic, urban shopping district with shopping, dining, and cultural events spanning Miami Beach.