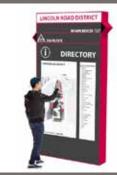

### PROPOSED MATERIALS AT MERIDIAN AVE

Install Wayfinding Signage

Install Interactive Directory

Carve Out Space for

Plant Street Trees, Use

SURROUNDING AREA

METAL BEACH EXPERIENCE

LINCOLN ROAD