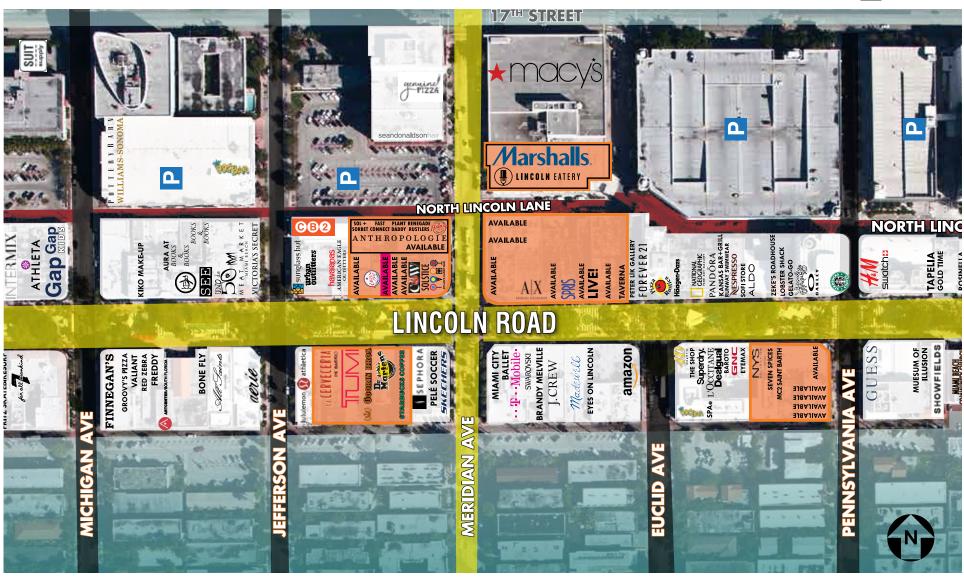

## 817 LINCOLN ROAD

AREA MAP

=LOCATION

## 1,558 SF RETAIL SPACE

- 1,558 SF newly renovated retail/showroom with 15′-8" high ceilings and 17' of frontage on Lincoln Road
- Vanilla box space with brand new ADA restrooms
- Top retail street in North American with 6+ million tourists strolling along Lincoln Road annually
- Surrounded by flagship stores from top worldwide retailers including Anthropologie, Pottery Barn, and Sephora with average annual sales exceeding \$1,000 per square foot
- In anticipation of future growth, the Master Plan project will be revitalized to include more walkways, thoroughfares, leisure areas, and sidewalk café spaces – not only on Lincoln Road, but it's adjacent cross streets and through streets.
- Steps away from the recently renovated Miami Beach Convention Center with estimates of more than \$5 million of economic impact over the next 30 years.
- Neighboring Soundscape Park, host to free outdoor WALLCAST concerts from New World Symphony, yoga, and movies to public.
- Down the street from world famous Miami Beach with oceanfront luxury modern and Historical Art Deco hotels including Ritz-Carlton, Delano, Fontainebleau South Beach, Setai, W South Beach and many more.