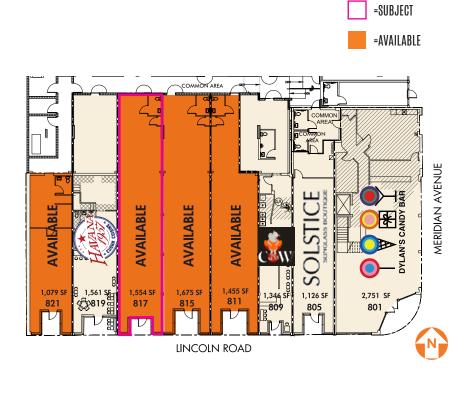

## 817 LINCOLN ROAD

FLOOR PLAN

## 1,558 SF RETAIL SPACE

- 1,558 SF newly renovated retail/showroom with 15′-8" high ceilings and 17' of frontage on Lincoln Road
- Vanilla box space with brand new ADA restrooms
- Top retail street in North American with 6+ million tourists strolling along Lincoln Road annually
- Surrounded by flagship stores from top worldwide retailers including Anthropologie, Pottery Barn, and Sephora with average annual sales exceeding \$1,000 per square foot
- In anticipation of future growth, the Master Plan project will be revitalized to include more walkways, thoroughfares, leisure areas, and sidewalk café spaces – not only on Lincoln Road, but it's adjacent cross streets and through streets.
- Steps away from the recently renovated Miami Beach Convention Center with estimates of more than \$5 million of economic impact over the next 30 years.
- Neighboring Soundscape Park, host to free outdoor WALLCAST concerts from New World Symphony, yoga, and movies to public.
- Down the street from world famous Miami Beach with oceanfront luxury modern and Historical Art Deco hotels including Ritz-Carlton, Delano, Fontainebleau South Beach, Setai, W South Beach and many more.