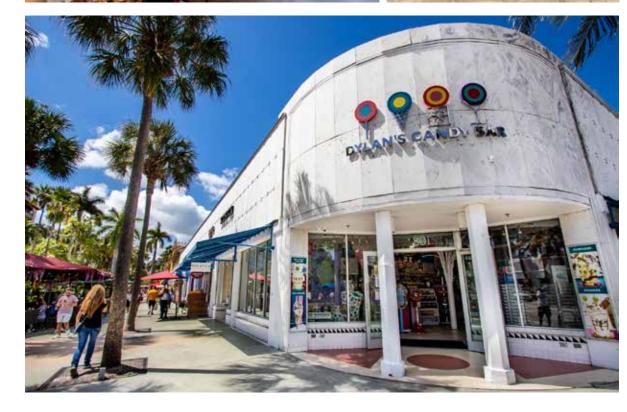

## 817 LINCOLN ROAD

## 1,558 SF RETAIL SPACE

- 1,558 SF newly renovated retail/showroom with 15′-8" high ceilings and 17' of frontage on Lincoln Road
- Vanilla box space with brand new ADA restrooms
- Top retail street in North American with 6+ million tourists strolling along Lincoln Road annually
- Surrounded by flagship stores from top worldwide retailers including Anthropologie, Pottery Barn, and Sephora with average annual sales exceeding \$1,000 per square foot
- In anticipation of future growth, the Master Plan project will be revitalized to include more walkways, thoroughfares, leisure areas, and sidewalk café spaces – not only on Lincoln Road, but it's adjacent cross streets and through streets.
- Steps away from the recently renovated Miami Beach Convention Center with estimates of more than \$5 million of economic impact over the next 30 years.
- Neighboring Soundscape Park, host to free outdoor WALLCAST concerts from New World Symphony, yoga, and movies to public.
- Down the street from world famous Miami Beach with oceanfront luxury modern and Historical Art Deco hotels including Ritz-Carlton, Delano, Fontainebleau South Beach, Setai, W South Beach and many more.