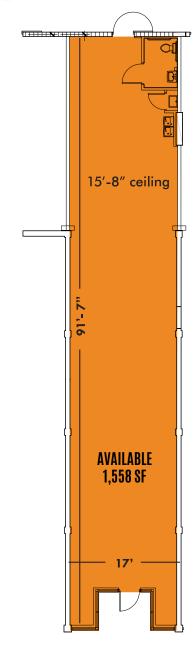

## 817 LINCOLN ROAD

FLOOR PLAN

## 1,558 SF RETAIL SPACE

- 1,558 SF newly renovated retail/showroom with 15′-8" high ceilings and 17' of frontage on Lincoln Road
- Vanilla box space with brand new ADA restrooms
- Top retail street in North American with 6+ million tourists strolling along Lincoln Road annually
- Surrounded by flagship stores from top worldwide retailers including Anthropologie, Pottery Barn, and Sephora with average annual sales exceeding \$1,000 per square foot
- In anticipation of future growth, the Master Plan project will be revitalized to include more walkways, thoroughfares, leisure areas, and sidewalk café spaces – not only on Lincoln Road, but it's adjacent cross streets and through streets.
- Steps away from the recently renovated Miami Beach Convention Center with estimates of more than \$5 million of economic impact over the next 30 years.
- Neighboring Soundscape Park, host to free outdoor WALLCAST concerts from New World Symphony, yoga, and movies to public.
- Down the street from world famous Miami Beach with oceanfront luxury modern and Historical Art Deco hotels including Ritz-Carlton, Delano, Fontainebleau South Beach, Setai, W South Beach and many more.