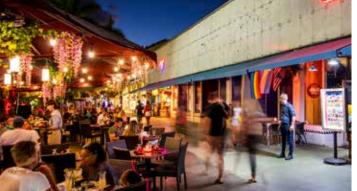

## 1,558 SF RETAIL SPACE

- 1,558 SF newly renovated retail/showroom with 15′-8" high ceilings and 17' of frontage on Lincoln Road
- Vanilla box space with brand new ADA restrooms
- Top retail street in North American with 6+ million tourists strolling along Lincoln Road annually
- Surrounded by flagship stores from top worldwide retailers including Anthropologie, Pottery Barn, and Sephora with average annual sales exceeding \$1,000 per square foot
- In anticipation of future growth, the Master Plan project will be revitalized to include more walkways, thoroughfares, leisure areas, and sidewalk café spaces – not only on Lincoln Road, but it's adjacent cross streets and through streets.
- Steps away from the recently renovated Miami Beach Convention Center with estimates of more than \$5 million of economic impact over the next 30 years.
- Neighboring Soundscape Park, host to free outdoor WALLCAST concerts from New World Symphony, yoga, and movies to public.
- Down the street from world famous Miami Beach with oceanfront luxury modern and Historical Art Deco hotels including Ritz-Carlton, Delano, Fontainebleau South Beach, Setai, W South Beach and many more.