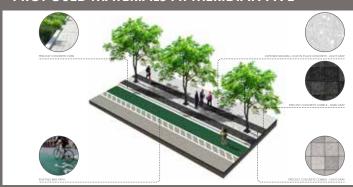

### Lincoln Road master plan

Meridian Ave (Proposed)

Lincoln Road will be undertaking a unique transformation that will embrace its rich culture and diversity while infusing a more eclectic, bold, cultural and community-driven focus. The master plan aims to create physical and operational improvements for the pedestrian portion of Lincoln Road and its adjacent streets including, more public seating, spaces for art installations and a refreshed pavement design that will convert the road into an immersive and multi-faceted destination.

### PROPOSED MATERIALS AT MERIDIAN AVE

Install Wayfinding Signage

Install Interactive Directory

Carve Out Space for Sidewalk Cafes

Plant Street Trees, Use

SURROUNDING AREA

METAL BEACH EXPERIENCE

LINCOLN ROAD