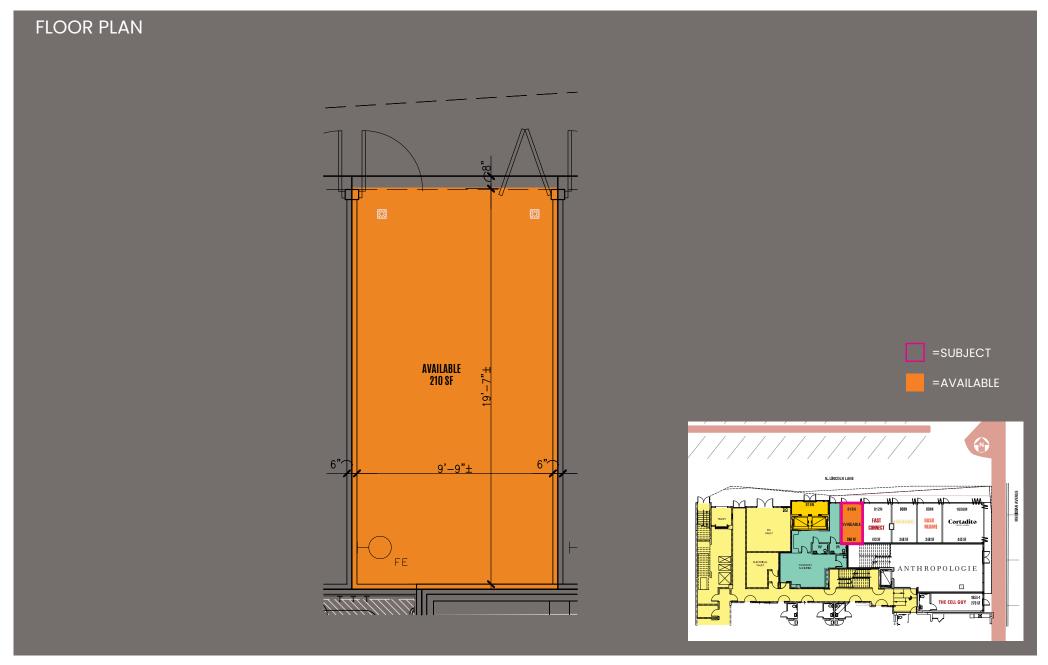

#### PRIME LOCATION

210 SF microsuite space on world famous Lincoln Road, a dynamic, urban shopping district with shopping, dining, and cultural events spanning Miami Beach.