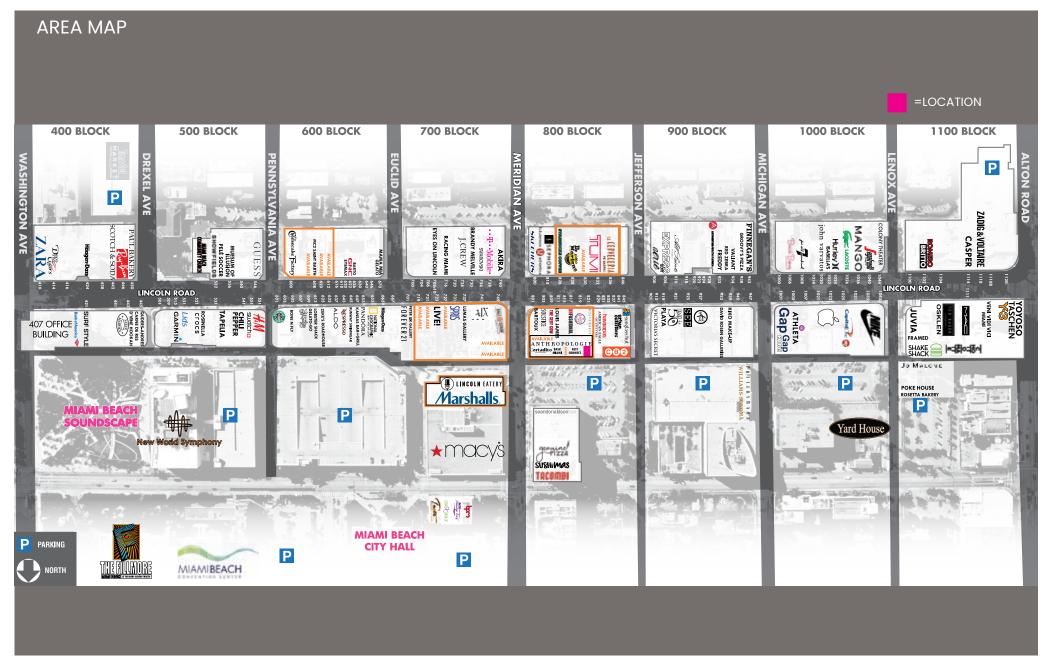

#### **NEIGHBORS**

Surrounded by flagship stores from top worldwide retailers including H&M, Sephora, Apple, Showfields & Anthropologie.