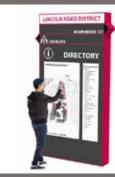

### PROPOSED MATERIALS AT MERIDIAN AVE

Install Wayfinding Signage

Install Interactive Directory

Carve Out Space for Sidewalk Cafes

Plant Street Trees, Use

SURROUNDING AREA

METAL BEACH EXPERIENCE

LINCOLN ROAD