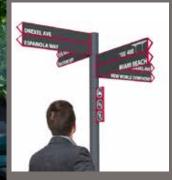

### PROPOSED MATERIALS AT MERIDIAN AVE

Install Wayfinding Signage

Install Interactive Directory

Carve Out Space for Sidewalk Cafes

Plant Street Trees, Use

SURROUNDING AREA

METAL BEACH EXPERIENCE

LINCOLN ROAD