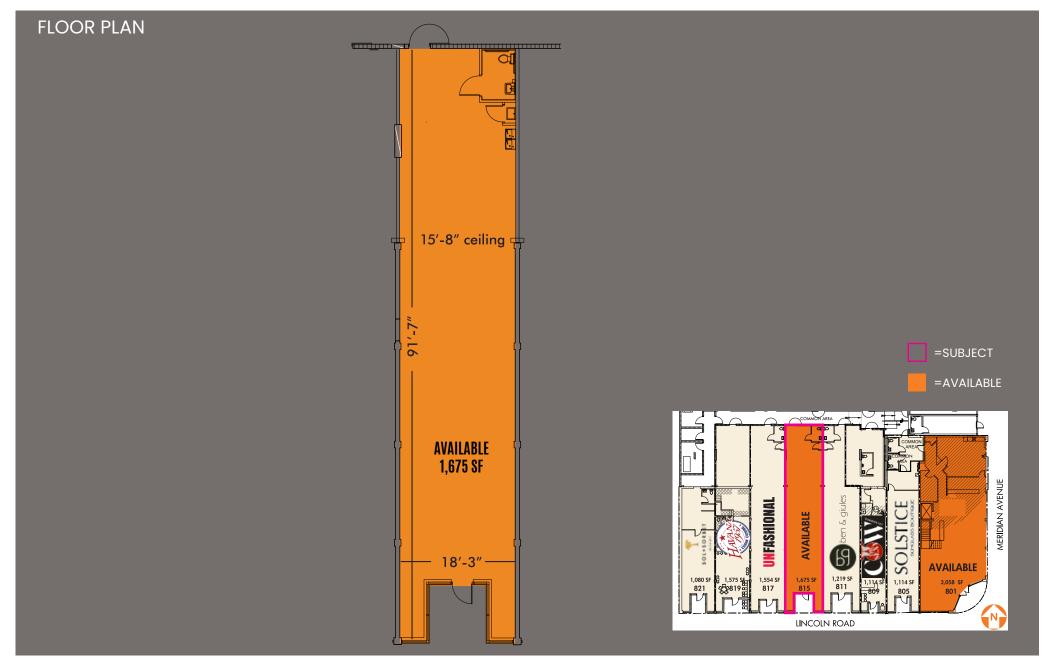

#### PRIME LOCATION

1,675 SF space on world famous Lincoln Road, a dynamic, urban shopping district with shopping, dining, and cultural events spanning Miami Beach.