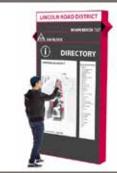

### PROPOSED MATERIALS AT MERIDIAN AVE

Install Wayfinding Signage

Install Interactive Directory

Carve Out Space for Sidewalk Cafes

Plant Street Trees, Use

SURROUNDING AREA

METAL BEACH EXPERIENCE

LINCOLN ROAD