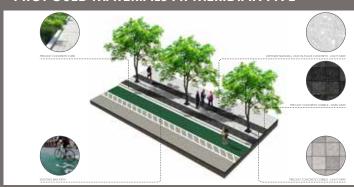

### Lincoln Road master plan

Meridian Ave (Proposed)

Lincoln Road will be undertaking a unique transformation that will embrace its rich culture and diversity while infusing a more eclectic, bold, cultural and community-driven focus. The master plan aims to create physical and operational improvements for the pedestrian portion of Lincoln Road and its adjacent streets including, more public seating, spaces for art installations and a refreshed pavement design that will convert the road into an immersive and multi-faceted destination.

### PROPOSED MATERIALS AT MERIDIAN AVE

Install Wayfinding Signage

Install Interactive Directory

Carve Out Space for Sidewalk Cafes

Plant Street Trees, Use

SURROUNDING AREA

METAL BEACH EXPERIENCE

LINCOLN ROAD