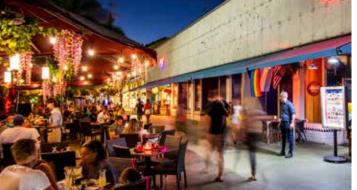

## 1,673 SF RETAIL SPACE

- 1,673 SF newly renovated retail/showroom with 15'-8" high ceilings and 18'-3" of frontage on Lincoln Road
- Vanilla box space with brand new ADA restrooms
- Top retail street in North American with 6+ million tourists strolling along Lincoln Road annually
- Surrounded by flagship stores from top worldwide retailers including Anthropologie, Pottery Barn, and Sephora with average annual sales exceeding \$1,000 per square foot
- In anticipation of future growth, the Master Plan project will be revitalized to include more walkways, thoroughfares, leisure areas, and sidewalk café spaces – not only on Lincoln Road, but it's adjacent cross streets and through streets.
- Steps away from the recently renovated Miami Beach Convention Center with estimates of more than \$5 million of economic impact over the next 30 years.
- Neighboring Soundscape Park, host to free outdoor WALLCAST concerts from New World Symphony, yoga, and movies to public.
- Down the street from world famous Miami Beach with oceanfront luxury modern and Historical Art Deco hotels including Ritz-Carlton, Delano, Fontainebleau South Beach, Setai, W South Beach and many more.