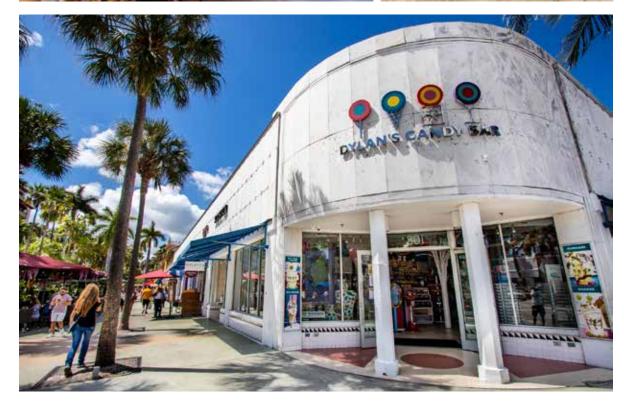

## 815 LINCOLN ROAD

## 1,673 SF RETAIL SPACE

- 1,673 SF newly renovated retail/showroom with 15'-8" high ceilings and 18'-3" of frontage on Lincoln Road
- Vanilla box space with brand new ADA restrooms
- Top retail street in North American with 6+ million tourists strolling along Lincoln Road annually
- Surrounded by flagship stores from top worldwide retailers including Anthropologie, Pottery Barn, and Sephora with average annual sales exceeding \$1,000 per square foot
- In anticipation of future growth, the Master Plan project will be revitalized to include more walkways, thoroughfares, leisure areas, and sidewalk café spaces – not only on Lincoln Road, but it's adjacent cross streets and through streets.
- Steps away from the recently renovated Miami Beach Convention Center with estimates of more than \$5 million of economic impact over the next 30 years.
- Neighboring Soundscape Park, host to free outdoor WALLCAST concerts from New World Symphony, yoga, and movies to public.
- Down the street from world famous Miami Beach with oceanfront luxury modern and Historical Art Deco hotels including Ritz-Carlton, Delano, Fontainebleau South Beach, Setai, W South Beach and many more.