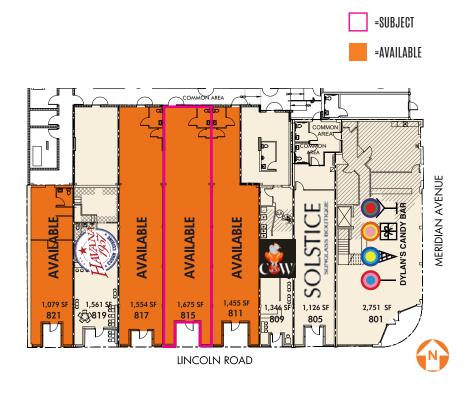

## 815 LINCOLN ROAD

## 1,673 SF RETAIL SPACE

- 1,673 SF newly renovated retail/showroom with 15'-8" high ceilings and 18'-3" of frontage on Lincoln Road
- Vanilla box space with brand new ADA restrooms
- Top retail street in North American with 6+ million tourists strolling along Lincoln Road annually
- Surrounded by flagship stores from top worldwide retailers including Anthropologie, Pottery Barn, and Sephora with average annual sales exceeding \$1,000 per square foot
- In anticipation of future growth, the Master Plan project will be revitalized to include more walkways, thoroughfares, leisure areas, and sidewalk café spaces – not only on Lincoln Road, but it's adjacent cross streets and through streets.
- Steps away from the recently renovated Miami Beach Convention Center with estimates of more than \$5 million of economic impact over the next 30 years.
- Neighboring Soundscape Park, host to free outdoor WALLCAST concerts from New World Symphony, yoga, and movies to public.
- Down the street from world famous Miami Beach with oceanfront luxury modern and Historical Art Deco hotels including Ritz-Carlton, Delano, Fontainebleau South Beach, Setai, W South Beach and many more.