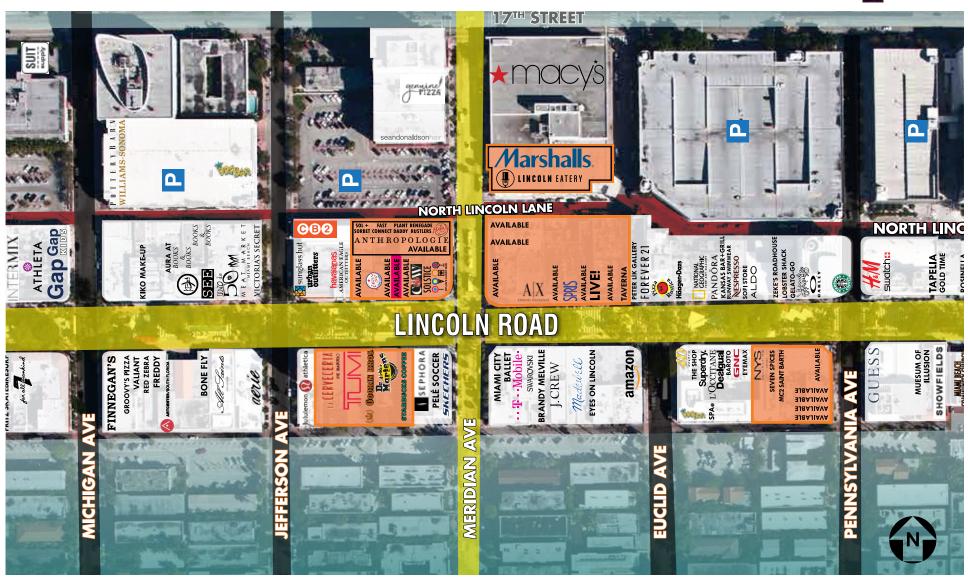

uture growth, the Master Plan project will be revitalized to include more walkways, thoroughfares, leisure areas, and sidewalk café spaces – not only on Lincoln Road, but it's adjacent cross streets and through streets.
- Steps away from the recently renovated Miami Beach Convention Center with estimates of more than \$5 million of economic impact over the next 30 years.
- Neighboring Soundscape Park, host to free outdoor WALLCAST concerts from New World Symphony, yoga, and movies to public.
- Down the street from world famous Miami Beach with oceanfront luxury modern and Historical Art Deco hotels including Ritz-Carlton, Delano, Fontainebleau South Beach, Setai, W South Beach and many more.











## 815 LINCOLN ROAD

**FLOOR PLAN** 







## 815 LINCOLN ROAD

AREA MAP



=LOCATION