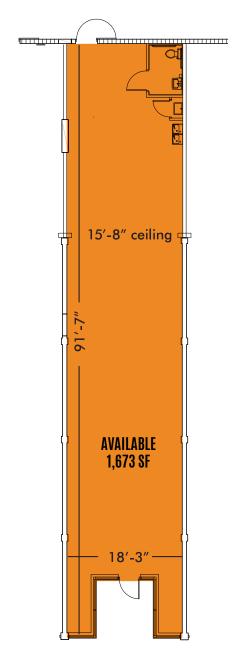

## 815 LINCOLN ROAD

**FLOOR PLAN** 

## 1,673 SF RETAIL SPACE

- 1,673 SF newly renovated retail/showroom with 15'-8" high ceilings and 18'-3" of frontage on Lincoln Road
- Vanilla box space with brand new ADA restrooms
- Top retail street in North American with 6+ million tourists strolling along Lincoln Road annually
- Surrounded by flagship stores from top worldwide retailers including Anthropologie, Pottery Barn, and Sephora with average annual sales exceeding \$1,000 per square foot
- In anticipation of future growth, the Master Plan project will be revitalized to include more walkways, thoroughfares, leisure areas, and sidewalk café spaces – not only on Lincoln Road, but it's adjacent cross streets and through streets.
- Steps away from the recently renovated Miami Beach Convention Center with estimates of more than \$5 million of economic impact over the next 30 years.
- Neighboring Soundscape Park, host to free outdoor WALLCAST concerts from New World Symphony, yoga, and movies to public.
- Down the street from world famous Miami Beach with oceanfront luxury modern and Historical Art Deco hotels including Ritz-Carlton, Delano, Fontainebleau South Beach, Setai, W South Beach and many more.