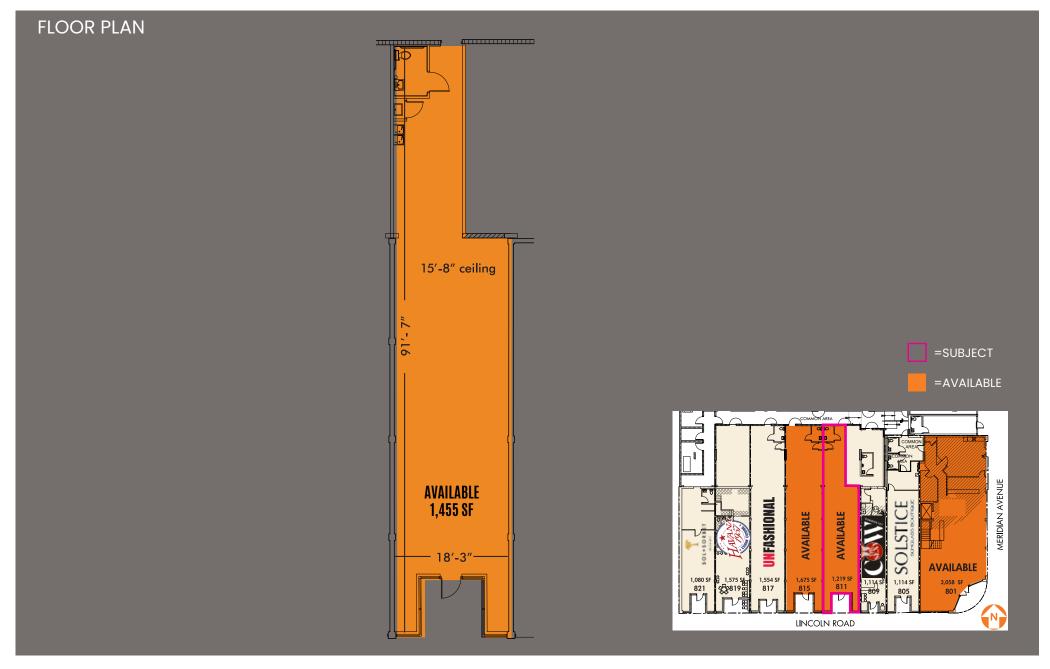

#### PRIME LOCATION

1,455 SF space on world famous Lincoln Road, a dynamic, urban shopping district with shopping, dining, and cultural events spanning Miami Beach.