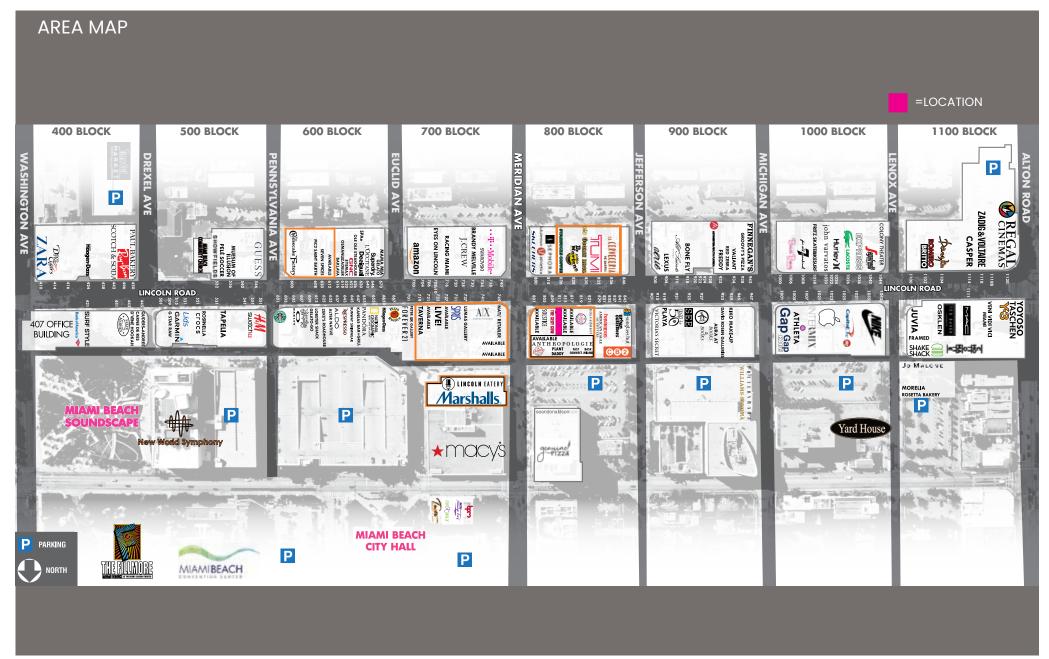

#### PRIME LOCATION

1,455 SF space on world famous Lincoln Road, a dynamic, urban shopping district with shopping, dining, and cultural events spanning Miami Beach.

#### **NEIGHBORS**

Surrounded by flagship stores from top worldwide retailers including H&M, Sephora, Apple, Showfields & Anthropologie.