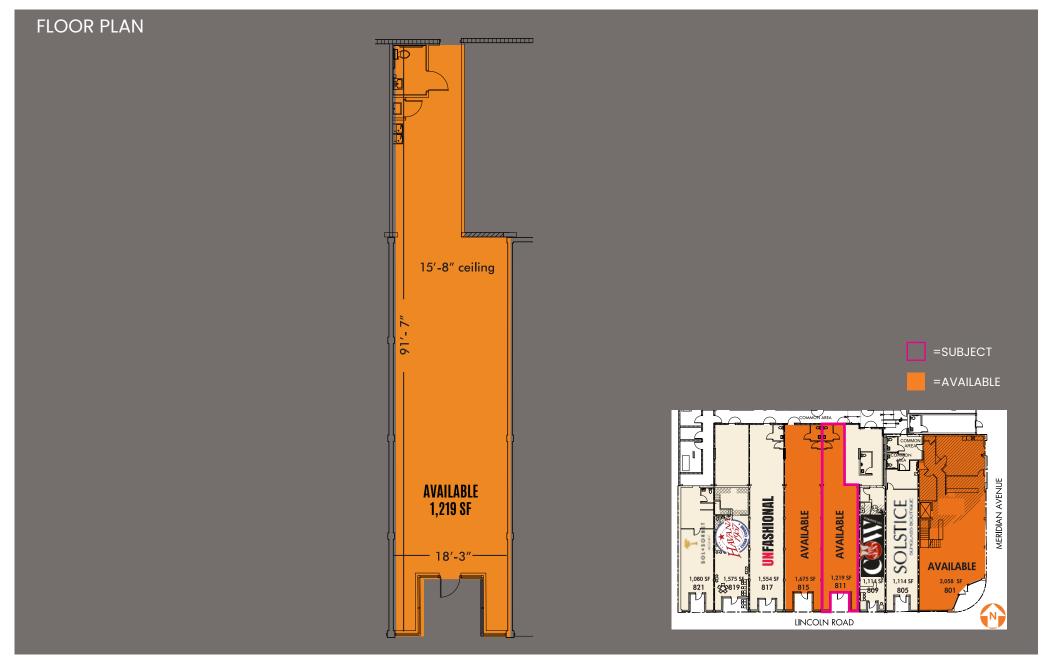

#### PRIME LOCATION

1,219 SF space on world famous Lincoln Road, a dynamic, urban shopping district with shopping, dining, and cultural events spanning Miami Beach.