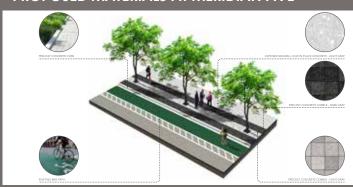

### Lincoln Road master plan

Lincoln Road will be undertaking a unique transformation that will embrace its rich culture and diversity while infusing a more eclectic, bold, cultural and community-driven focus. The master plan aims to create physical and operational improvements for the pedestrian portion of Lincoln Road and its adjacent streets including, more public seating, spaces for art installations and a refreshed pavement design that will convert the road into an immersive and multi-faceted destination.

The planned transformation of the road will take the convergence of Miami locals and international tourists to a new level through art, design, music, gastronomy, culture and fashion.

### PROPOSED MATERIALS AT MERIDIAN AVE

Install Wayfinding Signage

Install Interactive Directory

Carve Out Space for Sidewalk Cafes

Plant Street Trees, Use

SURROUNDING AREA

MANA BEACH EXPERIENCE

LINCOLN ROAD