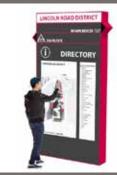

### PROPOSED MATERIALS AT MERIDIAN AVE

Install Wayfinding Signage

Install Interactive Directory

Carve Out Space for Sidewalk Cafes

Plant Street Trees, Use

SURROUNDING AREA

MANA BEACH EXPERIENCE

LINCOLN ROAD