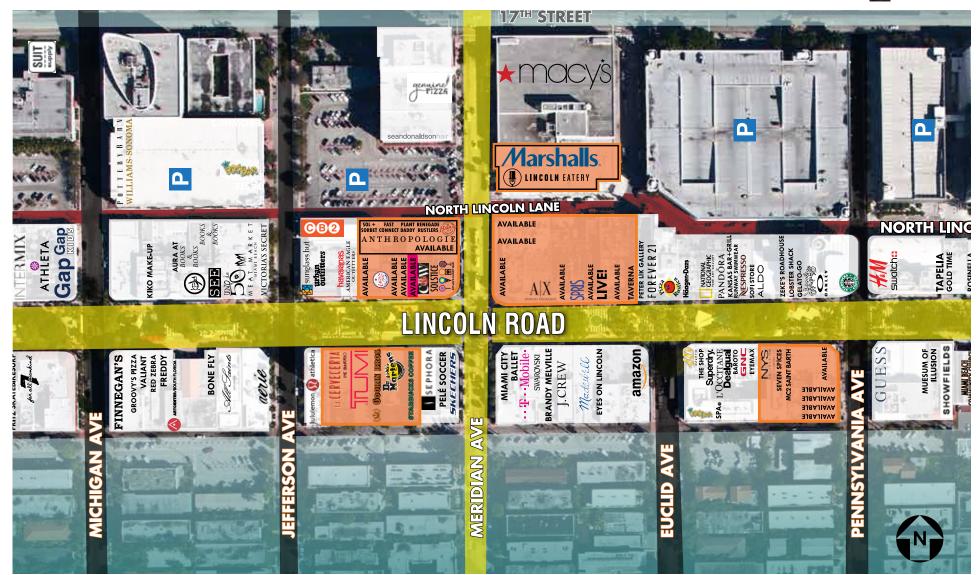

h Convention Center with estimates of more than \$5 million of economic impact over the next 30 years.
- Neighboring Soundscape Park, host to free outdoor WALLCAST concerts from New World Symphony, yoga, and movies to public.
- Down the street from world famous Miami Beach with oceanfront luxury modern and Historical Art Deco hotels including Ritz-Carlton, Delano, Fontainebleau South Beach, Setai, W South Beach and many more.







For retail leasing information, please contact: MINDY MCILROY • mmcilroy@terranovacorp.com • 305.779.8970

## ·Lincoln Road·

## 811 LINCOLN ROAD

FLOOR PLAN

**.....** 15'-8" ceiling 0 **AVAILABLE** 1,455 SF 18'-3"





For retail leasing information, please contact: MINDY MCILROY • mmcilroy@terranovacorp.com • 305.779.8970

## 811 LINCOLN ROAD

AREA MAP









For retail leasing information, please contact: