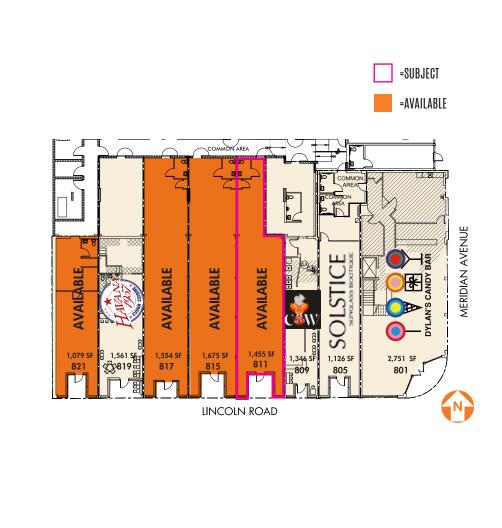

## 811 LINCOLN ROAD

FLOOR PLAN

**.....** 15'-8" ceiling 0 **AVAILABLE** 1,455 SF 18'-3"

For retail leasing information, please contact: MINDY MCILROY • mmcilroy@terranovacorp.com • 305.779.8970