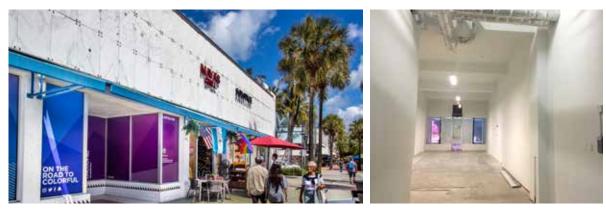

## **811 LINCOLN ROAD**

1,455 SF RETAIL SPACE

- 1,455 SF newly renovated retail/showroom with 15'-8" high ceilings and 18'-3" of frontage on Lincoln Road
- Vanilla box space with brand new ADA restrooms
- Top retail street in North American with 6+ million tourists strolling along Lincoln Road annually
- Surrounded by flagship stores from top worldwide retailers including Anthropologie, Pottery Barn, and Sephora with average annual sales exceeding \$1,000 per square foot
- In anticipation of future growth, the Master Plan project will be revitalized to include more walkways, thoroughfares, leisure areas, and sidewalk café spaces – not only on Lincoln Road, but it's adjacent cross streets and through streets.
- Steps away from the recently renovated Miami Beach Convention Center with estimates of more than \$5 million of economic impact over the next 30 years.
- Neighboring Soundscape Park, host to free outdoor WALLCAST concerts from New World Symphony, yoga, and movies to public.
- Down the street from world famous Miami Beach with oceanfront luxury modern and Historical Art Deco hotels including Ritz-Carlton, Delano, Fontainebleau South Beach, Setai, W South Beach and many more.