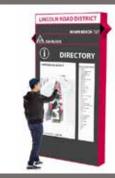

### PROPOSED MATERIALS AT MERIDIAN AVE

Install Wayfinding Signage

Install Interactive Directory

Carve Out Space for Sidewalk Cafes

Plant Street Trees, Use

SURROUNDING AREA

MANA BEACH EXPERIENCE

LINCOLN ROAD