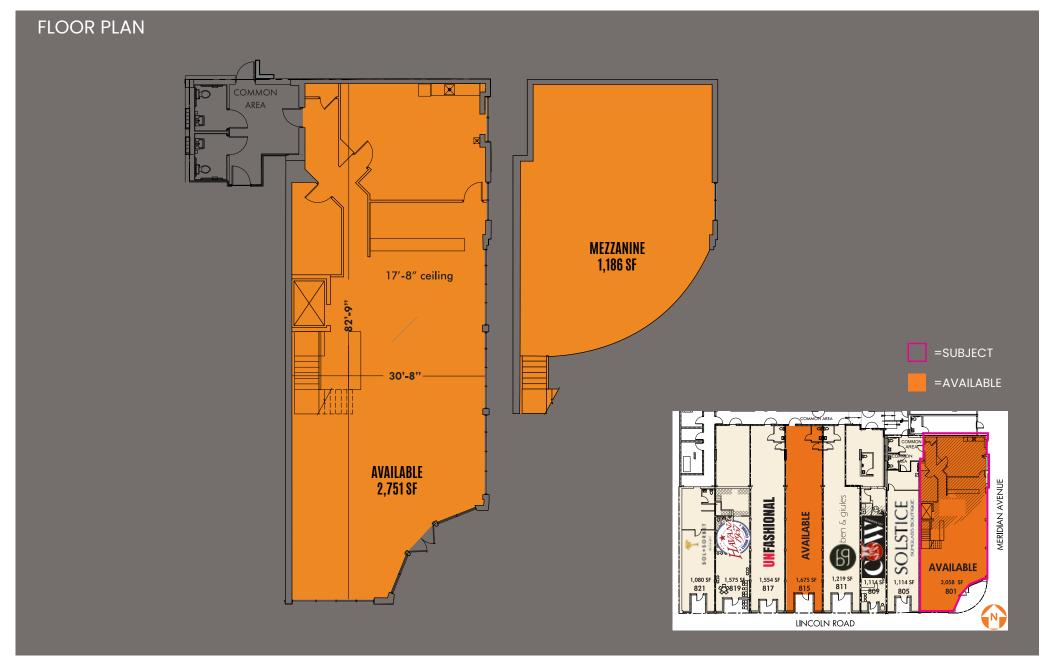

#### PRIME LOCATION

3,058 SF space on world famous Lincoln Road, a dynamic, urban shopping district with shopping, dining, and cultural events spanning Miami Beach.