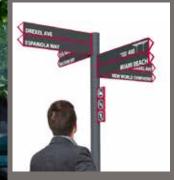

### PROPOSED MATERIALS AT MERIDIAN AVE

Install Wayfinding Signage

Install Interactive Directory

Carve Out Space for Sidewalk Cafes

Plant Street Trees, Use

SURROUNDING AREA

MANA BEACH EXPERIENCE

LINCOLN ROAD