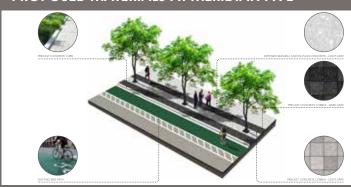

### Lincoln Road master plan

Meridian Ave (Proposed)

Lincoln Road will be undertaking a unique transformation that will embrace its rich culture and diversity while infusing a more eclectic, bold, cultural and community-driven focus. The master plan aims to create physical and operational improvements for the pedestrian portion of Lincoln Road and its adjacent streets including, more public seating, spaces for art installations and a refreshed pavement design that will convert the road into an immersive and multi-faceted destination.

### PROPOSED MATERIALS AT MERIDIAN AVE

Install Wayfinding Signage

Install Interactive Directory

Carve Out Space for Sidewalk Cafes

Plant Street Trees, Use

SURROUNDING AREA

MANA BEACH EXPERIENCE

LINCOLN ROAD