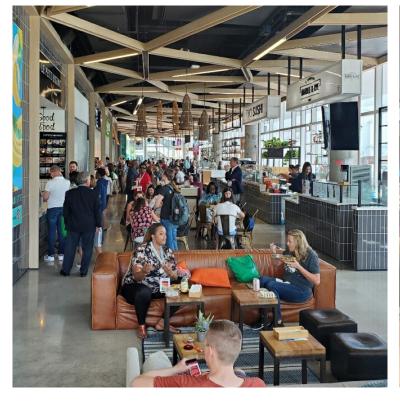

## 723 N. LINCOLN LANE

## GROUND FLOOR- FOOD HALL 360 SF

- 360 SF of prime space available at Miami Beach's first food hall on the corner of Meridian Avenue and N. Lincoln Lane
- Wanted- Best-in-class national, regional, or local food concept
- Catering to the growing residential, office, and visitor population of Miami Beach
- Located just 65 steps from Lincoln Road with over 11 million annual visitors, the New World Symphony Soundscape, and recently renovated Miami Beach Convention Center
- Steps away from the recently renovated Miami Beach Convention Center with estimates of more than \$5 million of economic impact over the next 30 years.
- Neighboring Soundscape Park, host to free outdoor WALLCAST concerts from New World Symphony, yoga, and movies to public.
- Down the street from world famous Miami Beach with oceanfront luxury modern and Historical Art Deco hotels including Ritz-Carlton, Delano, Fontainebleau South Beach, Setai, W South Beach and many more.