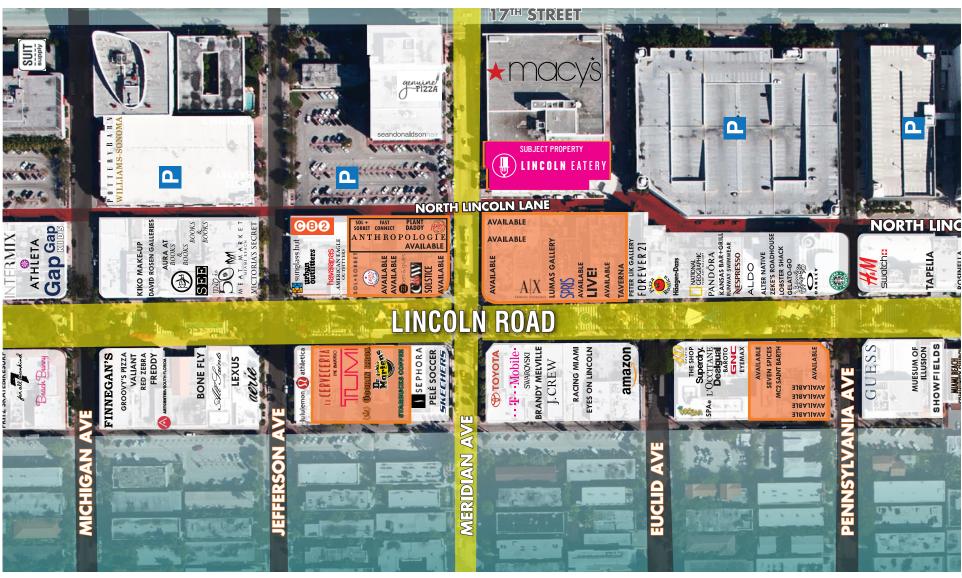

rom Lincoln Road with over 11 million annual visitors, the New World Symphony Soundscape, and recently renovated Miami Beach Convention Center
- Steps away from the recently renovated Miami Beach Convention Center with estimates of more than \$5 million of economic impact over the next 30 years.
- Neighboring Soundscape Park, host to free outdoor WALLCAST concerts from New World Symphony, yoga, and movies to public.
- Down the street from world famous Miami Beach with oceanfront luxury modern and Historical Art Deco hotels including Ritz-Carlton, Delano, Fontainebleau South Beach, Setai, W South Beach and many more.













## 723 N. LINCOLN LANE

FLOOR PLAN



































N. LINCOLN LANE



**MERIDIAN AVENUE** 

## 723 N. LINCOLN LANE

**AREA MAP** 



=LOCATION