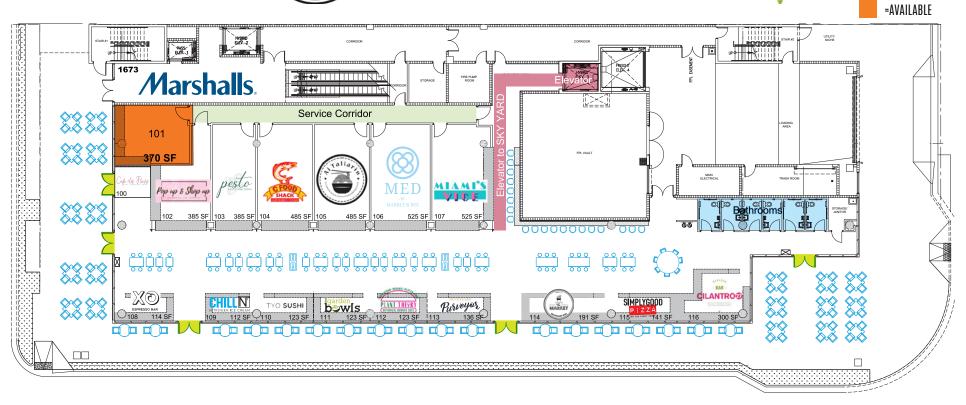

he growing residential, office, and visitor population of Miami Beach
- Located just 65 steps from Lincoln Road with over 11 million annual visitors, the New World Symphony Soundscape, and recently renovated Miami Beach Convention Center
- Steps away from the recently renovated Miami Beach Convention Center with estimates of more than \$5 million of economic impact over the next 30 years.
- Neighboring Soundscape Park, host to free outdoor WALLCAST concerts from New World Symphony, yoga, and movies to public.
- Down the street from world famous Miami Beach with oceanfront luxury modern and Historical Art Deco hotels including Ritz-Carlton, Delano, Fontainebleau South Beach, Setai, W South Beach and many more.













## 723 N. LINCOLN LANE

FLOOR PLAN



































N. LINCOLN LANE



**MERIDIAN AVENUE** 

## 723 N. LINCOLN LANE

**AREA MAP** 



=LOCATION