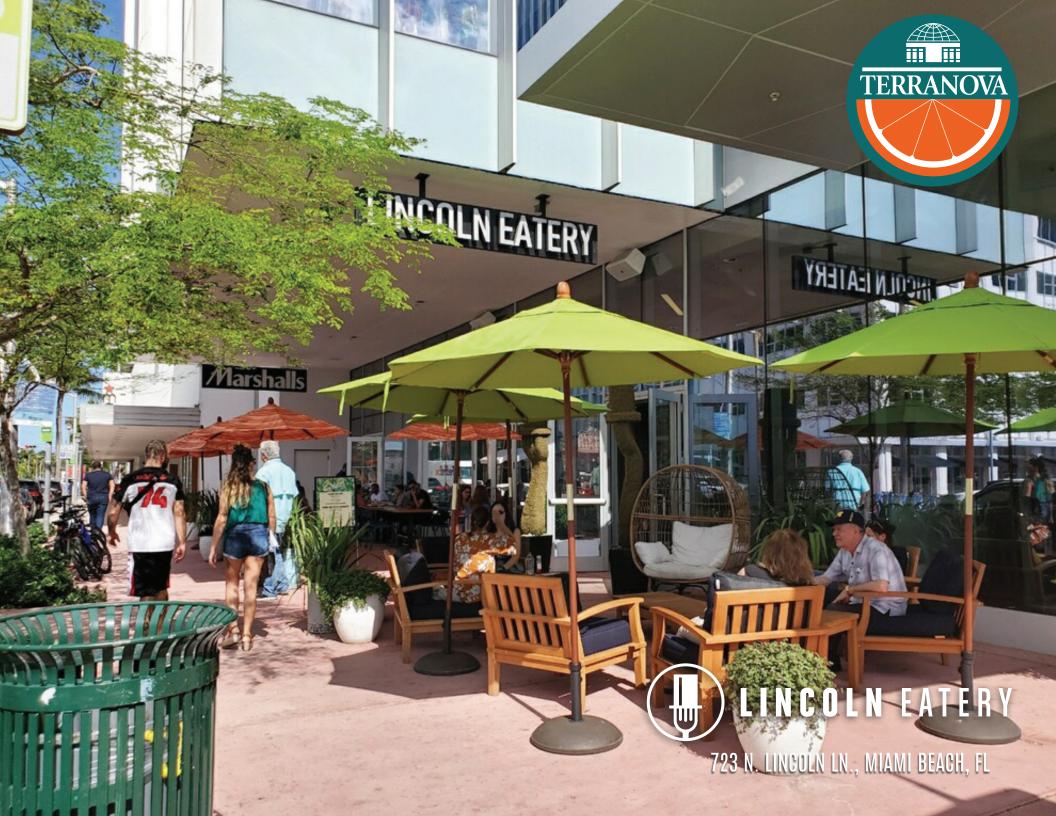

## 723 N. LINCOLN LANE

## GROUND FLOOR- FOOD HALL 360 SF

- 360 SF of prime space available at Miami Beach's first food hall on the corner of Meridian Avenue and N. Lincoln Lane
- Wanted- Best-in-class national, regional, or local food concept
- Catering to the growing residential, office, and visitor population of Miami Beach
- Located just 65 steps from Lincoln Road with over 11 million annual visitors, the New World Symphony Soundscape, and recently renovated Miami Beach Convention Center
- Steps away from the recently renovated Miami Beach Convention Center with estimates of more than \$5 million of economic impact over the next 30 years.
- Neighboring Soundscape Park, host to free outdoor WALLCAST concerts from New World Symphony, yoga, and movies to public.
- Down the street from world famous Miami Beach with oceanfront luxury modern and Historical Art Deco hotels including Ritz-Carlton, Delano, Fontainebleau South Beach, Setai, W South Beach and many more.