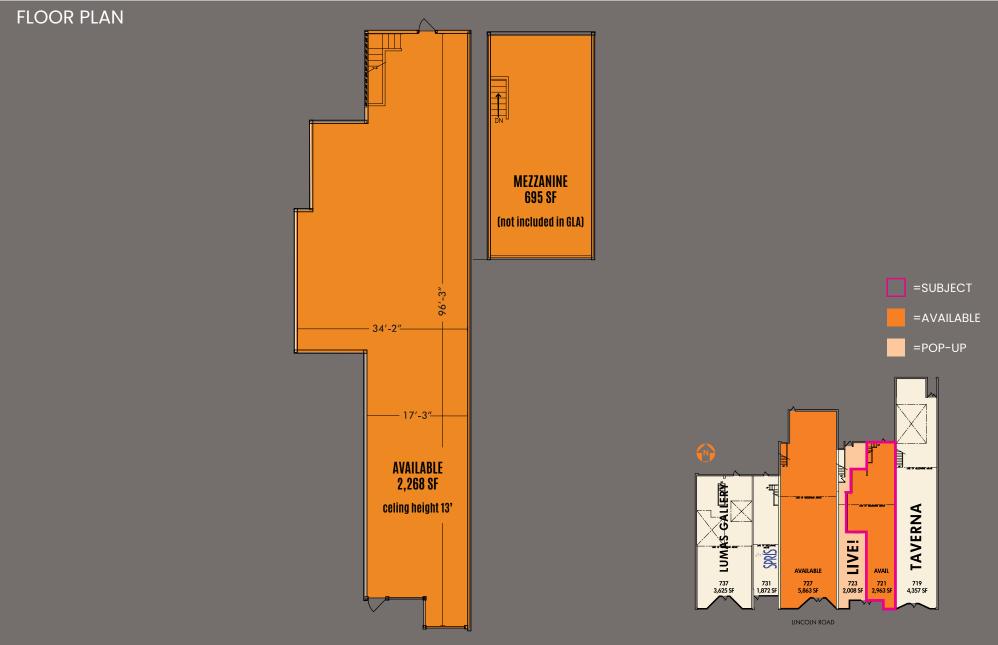

### **PRIME LOCATION**

2,963 SF space on world famous Lincoln Road, a dynamic, urban shopping district with shopping, dining, and cultural events spanning Miami Beach.