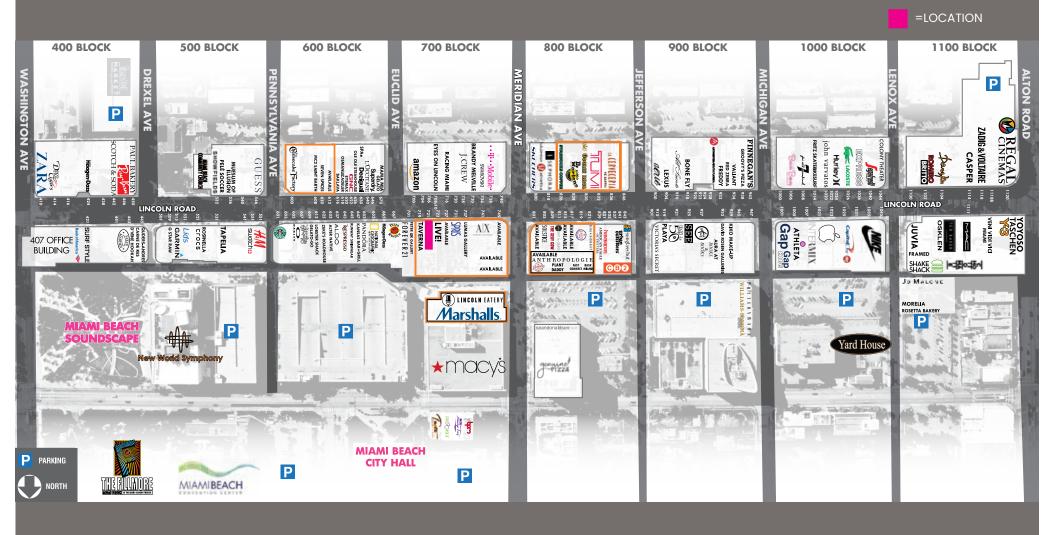

lanned transformation of the road will take the convergence of Miami locals and international tourists to a new level through art, design, music, gastronomy, culture and fashion.

#### PROPOSED 700/600 BLOCK



Install Wayfinding Signage

Install Interactive Directory









For retail leasing information, please contact: MINDY MCILROY • mmcilroy@terranovacorp.com • 305.779.8970

### SURROUNDING AREA



EXPERIENCE

#### LINCOLN ROAD 281 65 Businesses Restaurants 800,000 1,000,000 SF of Retail SF of Office Space VISITORS TO LINCOLN ROAD - ORIGINS 37.25% 40% Miami Dade Outside County of the US 13.5% 10% Other Locations Elsewhere in the US in FL MIAMI BEACH 91,718 \$2B Total Total Population Hospitality Sales \$17,185 \$1.5B Total Retail Sales Total **Retail Sales** per Capita



AREA MAP