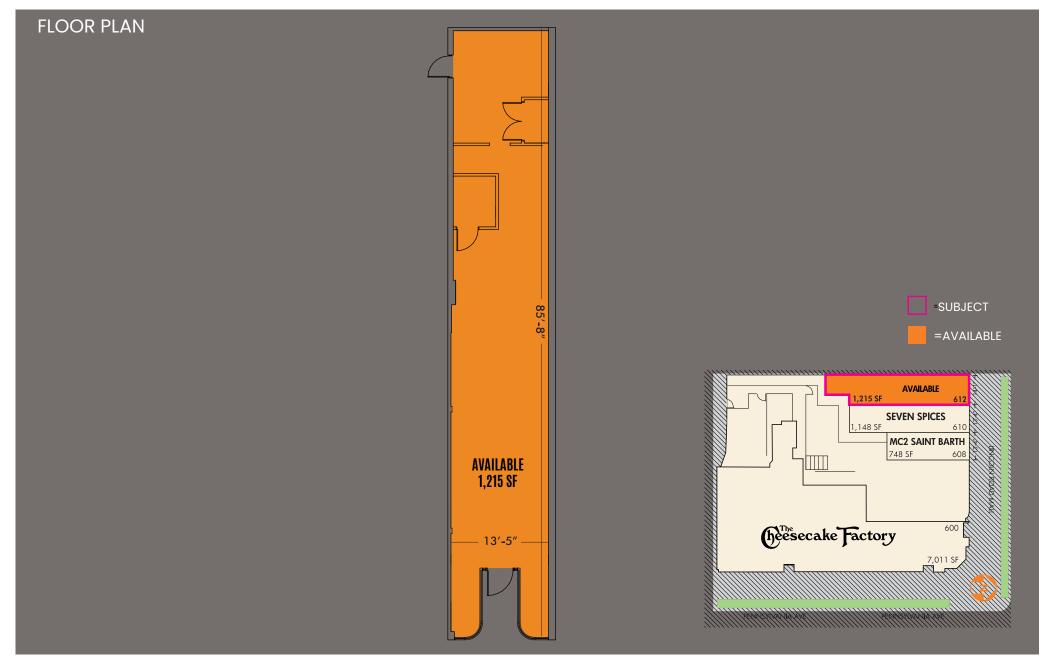

#### PRIME LOCATION

1,215 SF space on world famous Lincoln Road, a dynamic, urban shopping district with shopping, dining, and cultural events spanning Miami Beach.