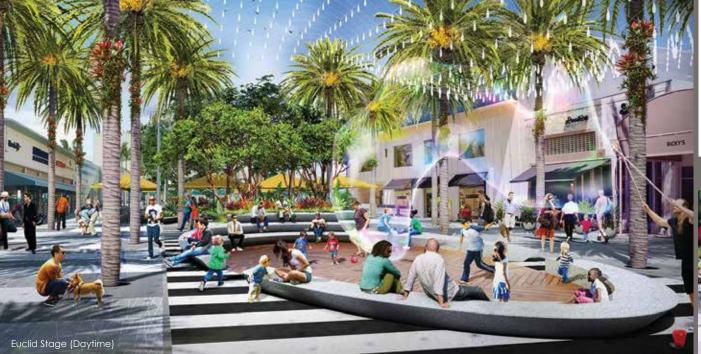

## Lincoln Road master plan

Lincoln Road will be undertaking a unique transformation that will embrace its rich culture and diversity while infusing a more eclectic, bold, cultural and community-driven focus. The master plan aims to create physical and operational improvements for the pedestrian portion of Lincoln Road and its adjacent streets including, more public seating, spaces for art installations and a refreshed pavement design that will convert the road into an immersive and multi-faceted destination.

The planned transformation of the road will take the convergence of Miami locals and international tourists to a new level through art, design, music, gastronomy, culture and fashion.