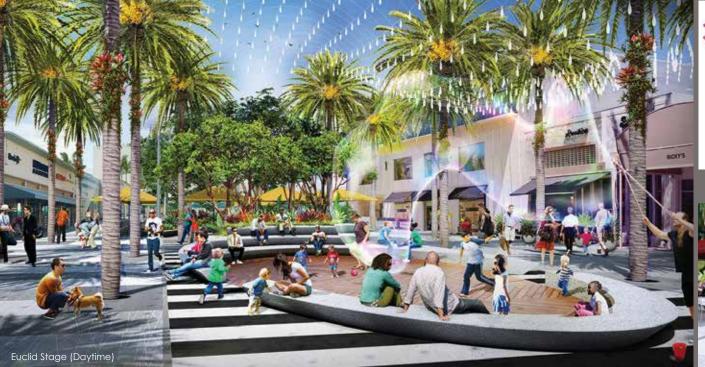

### Lincoln Road master plan

Lincoln Road will be undertaking a unique transformation that will embrace its rich culture and diversity while infusing a more eclectic, bold, cultural and community-driven focus. The master plan aims to create physical and operational improvements for the pedestrian portion of Lincoln Road and its adjacent streets including, more public seating, spaces for art installations and a refreshed pavement design that will convert the road into an immersive and multi-faceted destination.

The planned transformation of the road will take the convergence of Miami locals and international tourists to a new level through art, design, music, gastronomy, culture and fashion.