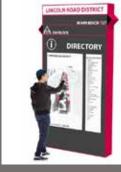

### PROPOSED 700/600 BLOCK

Install Wayfinding Signage

Install Interactive Directory

Carve Out Space for

Plant Street Trees, Use

SURROUNDING AREA

MANA BEACH EXPERIENCE

LINCOLN ROAD