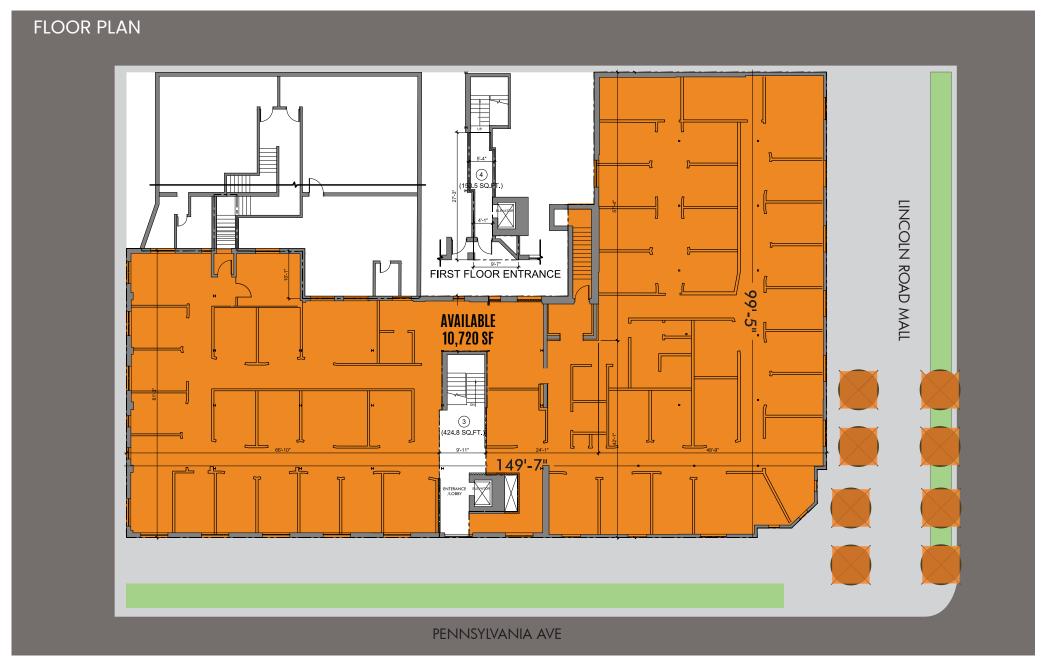

#### PRIME LOCATION

10,720 SF space on world famous Lincoln Road, a dynamic, urban shopping district with shopping, dining, and cultural events spanning Miami Beach.