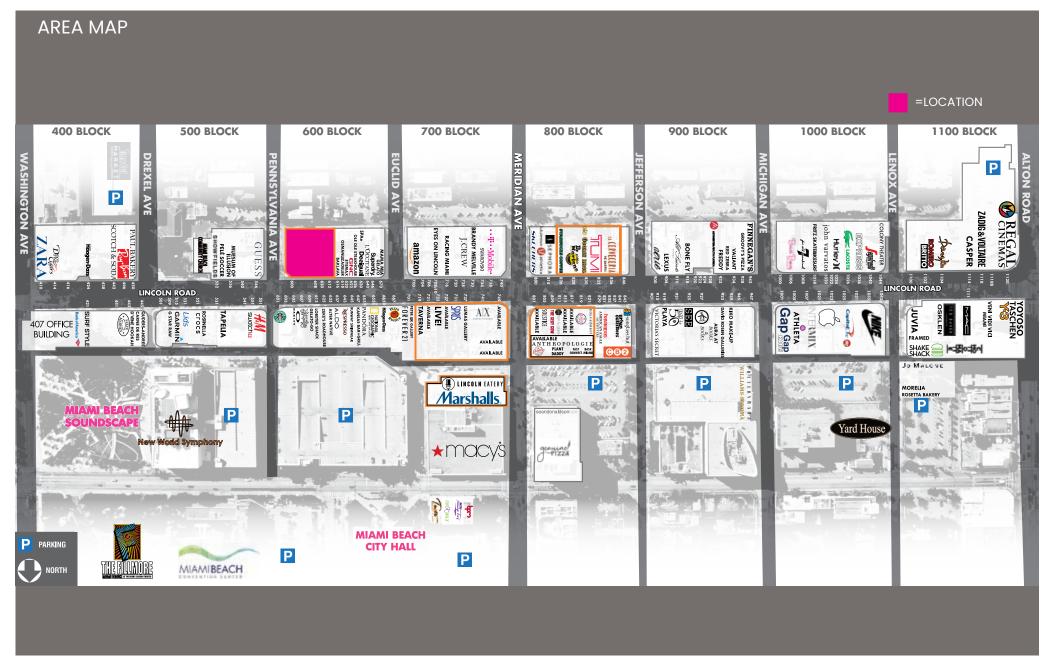

#### **NEIGHBORS**

Surrounded by flagship stores from top worldwide retailers including H&M, Sephora, Apple, Showfields & Anthropologie.