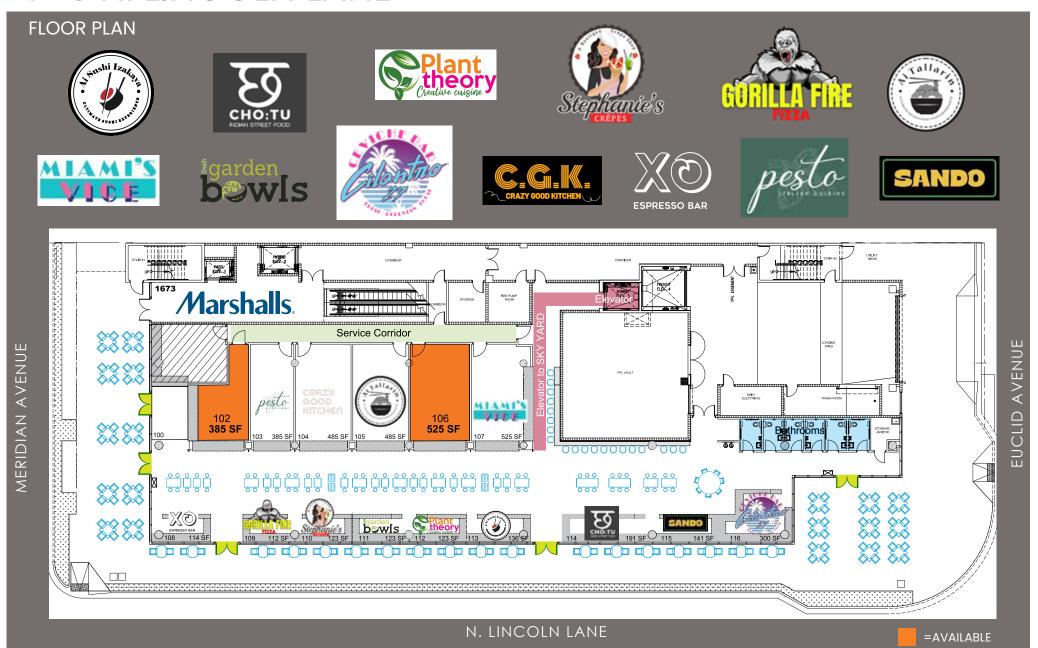

sformation that will embrace its rich culture and diversity while

The planned transformation of the road will take the convergence of Miami locals and international tourists to a new level through art, design, music, gastronomy, culture and fashion.

### PROPOSED MATERIALS AT MERIDIAN AVE



Install Wayfinding Signage

Install Interactive Directory



Carve Out Space for Sidewalk Cafes



Plant Street Trees, Use







infusing a more eclectic, bold, cultural and community-driven focus. The master plan aims to create physical and operational improvements for the pedestrian portion of Lincoln Road and its adjacent streets including, more public seating, spaces for art installations and a refreshed pavement design that will convert the road into an immersive and multi-faceted destination.





SURROUNDING AREA



METAL BEACH EXPERIENCE

LINCOLN ROAD

281

65

Businesses

Restaurants

800,000

1,000,000

SF of Retail

SF of Office Space

### VISITORS TO LINCOLN ROAD - ORIGINS

37.25%

Miami Dade County

Outside of the US

40%

13.5%

Elsewhere in the US

10%

Other Locations in FL

### MIAMI BEACH

91,718

Total Population \$2B

Total Hospitality Sales

\$1.5B

Total Retail Sales \$17,185

Total Retail Sales per Capita



# 612 LINCOLN ROAD