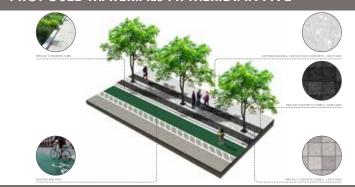

## Lincoln Road master plan

Meridian Ave (Proposed)

Lincoln Road will be undertaking a unique transformation that will embrace its rich culture and diversity while

The planned transformation of the road will take the convergence of Miami locals and international tourists to a new level through art, design, music, gastronomy, culture and fashion.

### PROPOSED MATERIALS AT MERIDIAN AVE

Install Wayfinding Signage

Install Interactive Directory

Carve Out Space for Sidewalk Cafes

Plant Street Trees, Use

infusing a more eclectic, bold, cultural and community-driven focus. The master plan aims to create physical and operational improvements for the pedestrian portion of Lincoln Road and its adjacent streets including, more public seating, spaces for art installations and a refreshed pavement design that will convert the road into an immersive and multi-faceted destination.