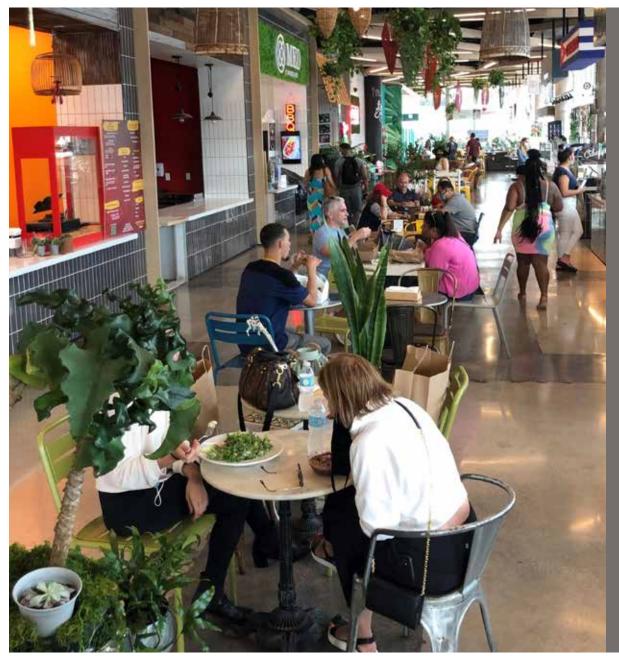

### PEDESTRIAN FRIENDLY

As one of the most walkable outdoor shopping districts in Greater Miami, Lincoln Road has over 8.5 millinon visitors annually.

### LOVED BY LOCALS

Lincoln Road is the most frequently visited location in Miami Beach for people living locally. Over 69% of local residents visit 2-3