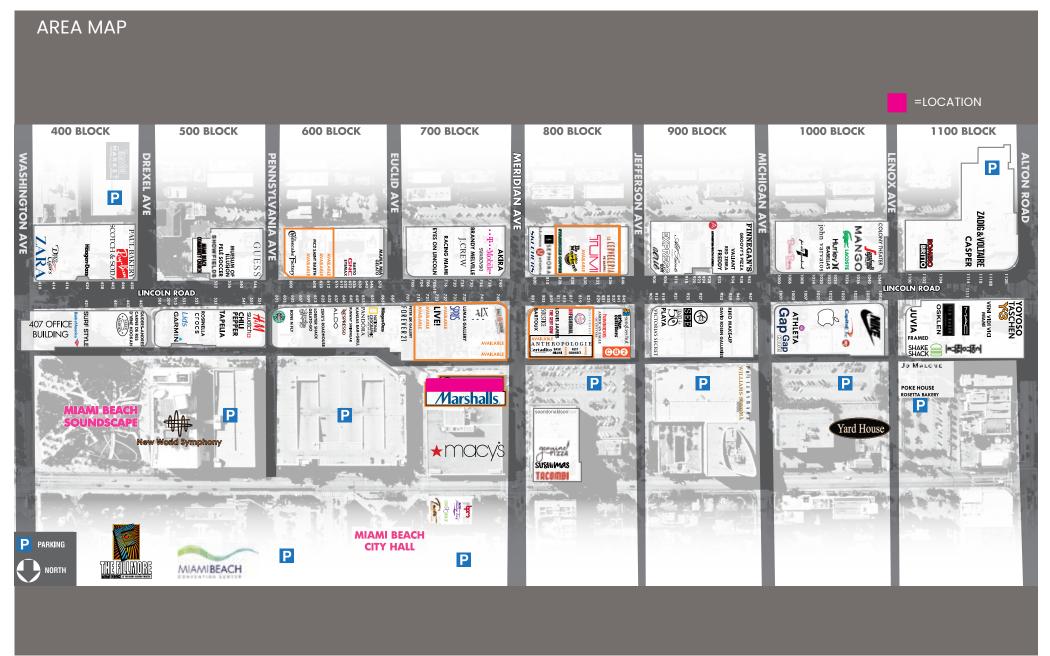

# **Property Overview**

### PRIME LOCATION

123 SF-141 SF space on world famous Lincoln Road, a dynamic, urban shopping district with shopping, dining, and cultural events spanning Miami Beach.

### **NEIGHBORS**

Surrounded by flagship stores from top worldwide retailers including H&M, Sephora, Apple, Showfields & Anthropologie.

### CULTURAL HUB

Steps away from world-renowned arts cultural & educational institutions:

Colony Theatre,

The New World Symphony,
The Fillmore Miami Beach, &
Miami Beach Convention Center